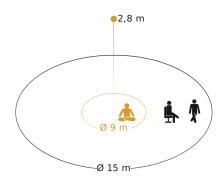

| HF-system                                     | 7,2 GHz                                 |
|-----------------------------------------------|-----------------------------------------|
| Detection                                     | also through glass, wood and stud walls |
| Detection angle                               | 360 °                                   |
| Angle of aperture                             | 160 °                                   |
| Sneak-by guard                                | Yes                                     |
| Capability of masking out individual segments | No                                      |
| Electronic scalability                        | Yes                                     |
| Mechanical scalability                        | No                                      |
| Reach, radial                                 | Ø 15 m (177 m²)                         |
| Reach, tangential                             | Ø 15 m (177 m²)                         |
| Reach, presence                               | Ø 15 m (177 m²)                         |
| True Presence reach                           | Ø 9 m (64 m²)                           |
| Transmitter power                             | < 1 mW                                  |
| Twilight setting                              | 2 – 1000 lx                             |
| Time setting                                  | 30 s – 1092 Min.                        |
| Basic light level function                    | Yes                                     |
|                                               |                                         |

#### **Technical specifications**

| IP-rating                                   | IP20                                                                                  |
|---------------------------------------------|---------------------------------------------------------------------------------------|
| Ambient temperature                         | from 0 up to 40 °C                                                                    |
| Material                                    | Plastic                                                                               |
| Mains power supply                          | 30 V                                                                                  |
| Power consumption                           | 1 W                                                                                   |
| Power supply, detail                        | KNX bus                                                                               |
| With bus coupling                           | Yes                                                                                   |
| Technology, sensors                         | CO2, High frequency, Air pressure, Air<br>humidity, Temperature, VOC, Light<br>sensor |
| Mounting height                             | 2 – 12 m                                                                              |
| Mounting height max.                        | 12,00 m                                                                               |
| Optimum mounting height                     | 2,8 m                                                                                 |
| Montagehöhe max. True Presence<br>Erfassung | 4,00 m                                                                                |

#### **Detection Zone**

Possible mounting height: 2,00 m - 12,00 m

Orange: True Presence Black: movement and presence