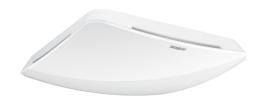

## True Presence Multisensor Aerosol **KNX**

V3.0 EAN 4007841 079208 Article number 079208

Subject to technical modifications

**Function description** 

For measurably healthy indoor air. The True Presence® Multisensor Aerosol KNX detects human presence and measures light level, room temperature, humidity, air quality, volatile organic compounds (VOC) and CO2. For the first time, this can be used as the basis for identifying and displaying a potential risk of infection as a communication object for KNX. Result: better health, better safety, better efficiency and better comfort.

## **Technical specifications**

| Dimensions (L x W x H)     | 123 x 123 x 33 mm                                                                                                                                                       |
|----------------------------|-------------------------------------------------------------------------------------------------------------------------------------------------------------------------|
| With motion detector       | Yes                                                                                                                                                                     |
| Manufacturer's Warranty    | 5 years                                                                                                                                                                 |
| Settings via               | ETS software, Bluetooth, Bus                                                                                                                                            |
| With remote control        | No                                                                                                                                                                      |
| PU1, EAN                   | 4007841079208                                                                                                                                                           |
| Туре                       | Presence detector                                                                                                                                                       |
| Application, place         | Indoors                                                                                                                                                                 |
| Application, room          | classroom, conference room /<br>meeting room, one-person office,<br>recreation room, duty room, open-<br>plan office, hotel room, lecture hall,<br>kitchenette, Indoors |
| Colour                     | white                                                                                                                                                                   |
| Colour, RAL                | 9003                                                                                                                                                                    |
| Includes corner wall mount | No                                                                                                                                                                      |
| Installation site          | ceiling                                                                                                                                                                 |
| Installation               | Concealed wiring, Ceiling                                                                                                                                               |
|                            |                                                                                                                                                                         |