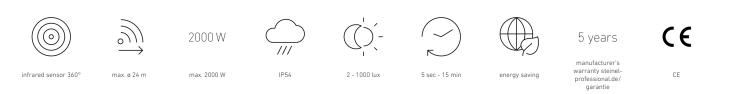

### **Technical specifications**

| Dimensions (Ø x H)                                                                                                                                                                                                                                                                                                                                                                                                                                                                                                                                                                                                                                                                                                                                                                                                                                                                                                                                                                                                                                                                                                                                                                                                                                                                                                                                                                                                                                                                                                                                                                                                                                                                                                                                                                                                                                                                                                                                                                                                                                                                                                             | 121 x 57 mm                                                                                                                            | LED lamps > 8 W                               | 500 W                          |
|--------------------------------------------------------------------------------------------------------------------------------------------------------------------------------------------------------------------------------------------------------------------------------------------------------------------------------------------------------------------------------------------------------------------------------------------------------------------------------------------------------------------------------------------------------------------------------------------------------------------------------------------------------------------------------------------------------------------------------------------------------------------------------------------------------------------------------------------------------------------------------------------------------------------------------------------------------------------------------------------------------------------------------------------------------------------------------------------------------------------------------------------------------------------------------------------------------------------------------------------------------------------------------------------------------------------------------------------------------------------------------------------------------------------------------------------------------------------------------------------------------------------------------------------------------------------------------------------------------------------------------------------------------------------------------------------------------------------------------------------------------------------------------------------------------------------------------------------------------------------------------------------------------------------------------------------------------------------------------------------------------------------------------------------------------------------------------------------------------------------------------|----------------------------------------------------------------------------------------------------------------------------------------|-----------------------------------------------|--------------------------------|
| With motion detector                                                                                                                                                                                                                                                                                                                                                                                                                                                                                                                                                                                                                                                                                                                                                                                                                                                                                                                                                                                                                                                                                                                                                                                                                                                                                                                                                                                                                                                                                                                                                                                                                                                                                                                                                                                                                                                                                                                                                                                                                                                                                                           | Yes                                                                                                                                    | Capacitive load in µF                         | 176 μF                         |
| Manufacturer's Warranty                                                                                                                                                                                                                                                                                                                                                                                                                                                                                                                                                                                                                                                                                                                                                                                                                                                                                                                                                                                                                                                                                                                                                                                                                                                                                                                                                                                                                                                                                                                                                                                                                                                                                                                                                                                                                                                                                                                                                                                                                                                                                                        | 5 years                                                                                                                                | Power consumption                             | 0,56 W                         |
| Settings via                                                                                                                                                                                                                                                                                                                                                                                                                                                                                                                                                                                                                                                                                                                                                                                                                                                                                                                                                                                                                                                                                                                                                                                                                                                                                                                                                                                                                                                                                                                                                                                                                                                                                                                                                                                                                                                                                                                                                                                                                                                                                                                   | Potentiometers                                                                                                                         | Technology, sensors                           | passive infrared, Light sensor |
| With remote control                                                                                                                                                                                                                                                                                                                                                                                                                                                                                                                                                                                                                                                                                                                                                                                                                                                                                                                                                                                                                                                                                                                                                                                                                                                                                                                                                                                                                                                                                                                                                                                                                                                                                                                                                                                                                                                                                                                                                                                                                                                                                                            | No                                                                                                                                     | Mounting height                               | 2,50 – 6,00 m                  |
| Version                                                                                                                                                                                                                                                                                                                                                                                                                                                                                                                                                                                                                                                                                                                                                                                                                                                                                                                                                                                                                                                                                                                                                                                                                                                                                                                                                                                                                                                                                                                                                                                                                                                                                                                                                                                                                                                                                                                                                                                                                                                                                                                        | black                                                                                                                                  | Mounting height max.                          | 6,00 m                         |
| PU1, EAN                                                                                                                                                                                                                                                                                                                                                                                                                                                                                                                                                                                                                                                                                                                                                                                                                                                                                                                                                                                                                                                                                                                                                                                                                                                                                                                                                                                                                                                                                                                                                                                                                                                                                                                                                                                                                                                                                                                                                                                                                                                                                                                       | 4007841081706                                                                                                                          | Optimum mounting height                       | 2,8 m                          |
| Туре                                                                                                                                                                                                                                                                                                                                                                                                                                                                                                                                                                                                                                                                                                                                                                                                                                                                                                                                                                                                                                                                                                                                                                                                                                                                                                                                                                                                                                                                                                                                                                                                                                                                                                                                                                                                                                                                                                                                                                                                                                                                                                                           | Motion detectors                                                                                                                       | Detection angle                               | 360 °                          |
| Application, place                                                                                                                                                                                                                                                                                                                                                                                                                                                                                                                                                                                                                                                                                                                                                                                                                                                                                                                                                                                                                                                                                                                                                                                                                                                                                                                                                                                                                                                                                                                                                                                                                                                                                                                                                                                                                                                                                                                                                                                                                                                                                                             | Outdoors, Indoors                                                                                                                      | Angle of aperture                             | 90 °                           |
| Application room Application room / acceleration room / accelerati | corridor / aisle, changing room,                                                                                                       | Sneak-by guard                                | Yes                            |
|                                                                                                                                                                                                                                                                                                                                                                                                                                                                                                                                                                                                                                                                                                                                                                                                                                                                                                                                                                                                                                                                                                                                                                                                                                                                                                                                                                                                                                                                                                                                                                                                                                                                                                                                                                                                                                                                                                                                                                                                                                                                                                                                | ··· · · · · · · · · · · · · · · · · ·                                                                                                  | Capability of masking out individual segments | Yes                            |
|                                                                                                                                                                                                                                                                                                                                                                                                                                                                                                                                                                                                                                                                                                                                                                                                                                                                                                                                                                                                                                                                                                                                                                                                                                                                                                                                                                                                                                                                                                                                                                                                                                                                                                                                                                                                                                                                                                                                                                                                                                                                                                                                | black<br>4007841081706<br>Motion detectors<br>Outdoors, Indoors<br>corridor / aisle, changing room,<br>function room / ancillary room, | Electronic scalability                        | No                             |
|                                                                                                                                                                                                                                                                                                                                                                                                                                                                                                                                                                                                                                                                                                                                                                                                                                                                                                                                                                                                                                                                                                                                                                                                                                                                                                                                                                                                                                                                                                                                                                                                                                                                                                                                                                                                                                                                                                                                                                                                                                                                                                                                | warehouse, Indoors                                                                                                                     | Mechanical scalability                        | No                             |
| Colour                                                                                                                                                                                                                                                                                                                                                                                                                                                                                                                                                                                                                                                                                                                                                                                                                                                                                                                                                                                                                                                                                                                                                                                                                                                                                                                                                                                                                                                                                                                                                                                                                                                                                                                                                                                                                                                                                                                                                                                                                                                                                                                         | black                                                                                                                                  | Reach, radial                                 | Ø 6 m (28 m <sup>2</sup> )     |
| Colour, RAL                                                                                                                                                                                                                                                                                                                                                                                                                                                                                                                                                                                                                                                                                                                                                                                                                                                                                                                                                                                                                                                                                                                                                                                                                                                                                                                                                                                                                                                                                                                                                                                                                                                                                                                                                                                                                                                                                                                                                                                                                                                                                                                    | 9005                                                                                                                                   | Reach, tangential                             | Ø 24 m (452 m²)                |
| ncludes corner wall mount                                                                                                                                                                                                                                                                                                                                                                                                                                                                                                                                                                                                                                                                                                                                                                                                                                                                                                                                                                                                                                                                                                                                                                                                                                                                                                                                                                                                                                                                                                                                                                                                                                                                                                                                                                                                                                                                                                                                                                                                                                                                                                      | No                                                                                                                                     | Switching zones                               | 972 switching zones            |
| Installation site                                                                                                                                                                                                                                                                                                                                                                                                                                                                                                                                                                                                                                                                                                                                                                                                                                                                                                                                                                                                                                                                                                                                                                                                                                                                                                                                                                                                                                                                                                                                                                                                                                                                                                                                                                                                                                                                                                                                                                                                                                                                                                              | ceiling                                                                                                                                | Cover material                                | shrouds                        |

## **Technical specifications**

| Installation                                              | Surface wiring, Ceiling  |  |
|-----------------------------------------------------------|--------------------------|--|
| IP-rating                                                 | IP54                     |  |
| Protection class                                          | II                       |  |
| Ambient temperature                                       | from -20 up to 50 °C     |  |
| Material                                                  | Plastic                  |  |
| Mains power supply                                        | 220 – 240 V / 50 – 60 Hz |  |
| Switching output 1, resistive                             | 2000 W                   |  |
| Switching output 1, number of<br>LEDs / fluorescent lamps | 8 pcs.                   |  |
| Switching output 1, floating                              | No                       |  |
| Fluorescent lamps, electronic ballast500 W                |                          |  |
| Fluorescent lamps, series-corrected 900 VA                |                          |  |
| Fluorescent lamps, parallel-<br>corrected                 | 400 VA                   |  |
| Switching output 1, low-voltage<br>halogen lamps          | 1000 VA                  |  |
| LED lamps < 2 W                                           | 100 W                    |  |
| LED lamps > 2 W < 8 W                                     | 250 W                    |  |
|                                                           |                          |  |

| Twilight setting           | 2 – 1000 lx     |
|----------------------------|-----------------|
| Time setting               | 5 s – 15 Min.   |
| Basic light level function | No              |
| Main light adjustable      | No              |
| Twilight setting TEACH     | No              |
| Constant-lighting control  | No              |
| Interconnection            | Yes             |
| Type of interconnection    | Master/master   |
| Interconnection via        | Cable           |
| Interconnection, number    | max 5 sensors   |
| Product category           | Motion detector |