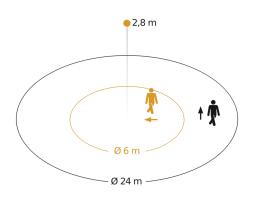

# **Detection Zone**

Possible mounting height: 2,50 m – 6,00 m Orange: radial Black: tangential