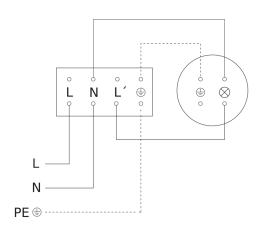

|

| Twilight setting           | 2 – 1000 lx     |
|----------------------------|-----------------|
| Time setting               | 5 s – 15 Min.   |
| Basic light level function | No              |
| Main light adjustable      | No              |
| Twilight setting TEACH     | No              |
| Constant-lighting control  | No              |
| Interconnection            | Yes             |
| Type of interconnection    | Master/master   |
| Interconnection via        | Cable           |
| Interconnection, number    | max 5 sensors   |
| Product category           | Motion detector |

Motion detector - Professional Line



black EAN 4007841 081706 Article number 081706



# **Detection Zone**



Possible mounting height: 2,50 m – 6,00 m Orange: radial Black: tangential

# Circuit diagram



Dimension Drawing