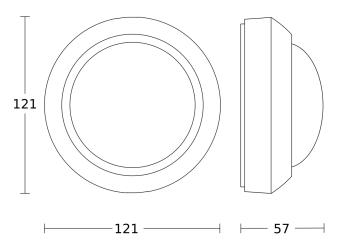

### **Technical specifications**

| Dimensions (Ø x H)                                                                                                                                                                                                                                                                                                                                                                                                                                                                                                                                                                                                                                                                                                                                                                                                                                                                                                                                                                                                                                                                                                                                                                                                                                                                                                                                                                                                                                                                                                                                                                                                                                                                                                                                                                                                                                                                                                                                                                                                                                                                                                             | 121 x 57 mm                                                                                                                            | LED lamps > 8 W                               | 500 W                          |
|--------------------------------------------------------------------------------------------------------------------------------------------------------------------------------------------------------------------------------------------------------------------------------------------------------------------------------------------------------------------------------------------------------------------------------------------------------------------------------------------------------------------------------------------------------------------------------------------------------------------------------------------------------------------------------------------------------------------------------------------------------------------------------------------------------------------------------------------------------------------------------------------------------------------------------------------------------------------------------------------------------------------------------------------------------------------------------------------------------------------------------------------------------------------------------------------------------------------------------------------------------------------------------------------------------------------------------------------------------------------------------------------------------------------------------------------------------------------------------------------------------------------------------------------------------------------------------------------------------------------------------------------------------------------------------------------------------------------------------------------------------------------------------------------------------------------------------------------------------------------------------------------------------------------------------------------------------------------------------------------------------------------------------------------------------------------------------------------------------------------------------|----------------------------------------------------------------------------------------------------------------------------------------|-----------------------------------------------|--------------------------------|
| With motion detector                                                                                                                                                                                                                                                                                                                                                                                                                                                                                                                                                                                                                                                                                                                                                                                                                                                                                                                                                                                                                                                                                                                                                                                                                                                                                                                                                                                                                                                                                                                                                                                                                                                                                                                                                                                                                                                                                                                                                                                                                                                                                                           | Yes                                                                                                                                    | Capacitive load in µF                         | 176 μF                         |
| Manufacturer's Warranty                                                                                                                                                                                                                                                                                                                                                                                                                                                                                                                                                                                                                                                                                                                                                                                                                                                                                                                                                                                                                                                                                                                                                                                                                                                                                                                                                                                                                                                                                                                                                                                                                                                                                                                                                                                                                                                                                                                                                                                                                                                                                                        | 5 years                                                                                                                                | Power consumption                             | 0,56 W                         |
| Settings via                                                                                                                                                                                                                                                                                                                                                                                                                                                                                                                                                                                                                                                                                                                                                                                                                                                                                                                                                                                                                                                                                                                                                                                                                                                                                                                                                                                                                                                                                                                                                                                                                                                                                                                                                                                                                                                                                                                                                                                                                                                                                                                   | Potentiometers                                                                                                                         | Technology, sensors                           | passive infrared, Light sensor |
| With remote control                                                                                                                                                                                                                                                                                                                                                                                                                                                                                                                                                                                                                                                                                                                                                                                                                                                                                                                                                                                                                                                                                                                                                                                                                                                                                                                                                                                                                                                                                                                                                                                                                                                                                                                                                                                                                                                                                                                                                                                                                                                                                                            | No                                                                                                                                     | Mounting height                               | 2,50 – 6,00 m                  |
| Version                                                                                                                                                                                                                                                                                                                                                                                                                                                                                                                                                                                                                                                                                                                                                                                                                                                                                                                                                                                                                                                                                                                                                                                                                                                                                                                                                                                                                                                                                                                                                                                                                                                                                                                                                                                                                                                                                                                                                                                                                                                                                                                        | black                                                                                                                                  | Mounting height max.                          | 6,00 m                         |
| PU1, EAN                                                                                                                                                                                                                                                                                                                                                                                                                                                                                                                                                                                                                                                                                                                                                                                                                                                                                                                                                                                                                                                                                                                                                                                                                                                                                                                                                                                                                                                                                                                                                                                                                                                                                                                                                                                                                                                                                                                                                                                                                                                                                                                       | 4007841081706                                                                                                                          | Optimum mounting height                       | 2,8 m                          |
| Туре                                                                                                                                                                                                                                                                                                                                                                                                                                                                                                                                                                                                                                                                                                                                                                                                                                                                                                                                                                                                                                                                                                                                                                                                                                                                                                                                                                                                                                                                                                                                                                                                                                                                                                                                                                                                                                                                                                                                                                                                                                                                                                                           | Motion detectors                                                                                                                       | Detection angle                               | 360 °                          |
| Application, place                                                                                                                                                                                                                                                                                                                                                                                                                                                                                                                                                                                                                                                                                                                                                                                                                                                                                                                                                                                                                                                                                                                                                                                                                                                                                                                                                                                                                                                                                                                                                                                                                                                                                                                                                                                                                                                                                                                                                                                                                                                                                                             | Outdoors, Indoors                                                                                                                      | Angle of aperture                             | 90 °                           |
| Application room Application room / acceleration room / accelerati | corridor / aisle, changing room,                                                                                                       | Sneak-by guard                                | Yes                            |
|                                                                                                                                                                                                                                                                                                                                                                                                                                                                                                                                                                                                                                                                                                                                                                                                                                                                                                                                                                                                                                                                                                                                                                                                                                                                                                                                                                                                                                                                                                                                                                                                                                                                                                                                                                                                                                                                                                                                                                                                                                                                                                                                | ··· · · · · · · · · · · · · · · · · ·                                                                                                  | Capability of masking out individual segments | Yes                            |
|                                                                                                                                                                                                                                                                                                                                                                                                                                                                                                                                                                                                                                                                                                                                                                                                                                                                                                                                                                                                                                                                                                                                                                                                                                                                                                                                                                                                                                                                                                                                                                                                                                                                                                                                                                                                                                                                                                                                                                                                                                                                                                                                | black<br>4007841081706<br>Motion detectors<br>Outdoors, Indoors<br>corridor / aisle, changing room,<br>function room / ancillary room, | Electronic scalability                        | No                             |
|                                                                                                                                                                                                                                                                                                                                                                                                                                                                                                                                                                                                                                                                                                                                                                                                                                                                                                                                                                                                                                                                                                                                                                                                                                                                                                                                                                                                                                                                                                                                                                                                                                                                                                                                                                                                                                                                                                                                                                                                                                                                                                                                | warehouse, Indoors                                                                                                                     | Mechanical scalability                        | No                             |
| Colour                                                                                                                                                                                                                                                                                                                                                                                                                                                                                                                                                                                                                                                                                                                                                                                                                                                                                                                                                                                                                                                                                                                                                                                                                                                                                                                                                                                                                                                                                                                                                                                                                                                                                                                                                                                                                                                                                                                                                                                                                                                                                                                         | black                                                                                                                                  | Reach, radial                                 | Ø 6 m (28 m <sup>2</sup> )     |
| Colour, RAL                                                                                                                                                                                                                                                                                                                                                                                                                                                                                                                                                                                                                                                                                                                                                                                                                                                                                                                                                                                                                                                                                                                                                                                                                                                                                                                                                                                                                                                                                                                                                                                                                                                                                                                                                                                                                                                                                                                                                                                                                                                                                                                    | 9005                                                                                                                                   | Reach, tangential                             | Ø 24 m (452 m²)                |
| ncludes corner wall mount                                                                                                                                                                                                                                                                                                                                                                                                                                                                                                                                                                                                                                                                                                                                                                                                                                                                                                                                                                                                                                                                                                                                                                                                                                                                                                                                                                                                                                                                                                                                                                                                                                                                                                                                                                                                                                                                                                                                                                                                                                                                                                      | No                                                                                                                                     | Switching zones                               | 972 switching zones            |
| Installation site                                                                                                                                                                                                                                                                                                                                                                                                                                                                                                                                                                                                                                                                                                                                                                                                                                                                                                                                                                                                                                                                                                                                                                                                                                                                                                                                                                                                                                                                                                                                                                                                                                                                                                                                                                                                                                                                                                                                                                                                                                                                                                              | ceiling                                                                                                                                | Cover material                                | shrouds                        |