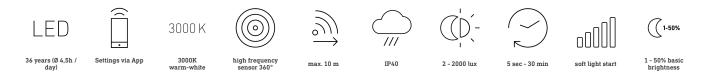

### **Function description**

Square. Digital. Ingenious. Wirelessly adjustable via app, the digital RS PRO R20 basic Q SC sensor-switched light makes connected lighting incredibly easy. Easily started up, interconnected and adjusted in any chosen way via app, it comes with 3 lighting functions: basic light level, dimmable main light and emergency light. High-precision HF sensor (10 m reach). The opal diffuser bonnet ensures even light distribution. 15,38 W, 1826 lm. 3000 K, 52 x 300 x 300 mm. Emergency lighting operation is alternatively possible via connection to central battery systems.

### **Technical specifications**

| Dimensions (L x W x H)                        | 52 x 300 x 300 mm                       |
|-----------------------------------------------|-----------------------------------------|
| Mains power supply                            | 220 – 240 V / 50 – 60 Hz                |
| Sensor Technology                             | High frequency                          |
| Transmitter power                             |                                         |
| HF-system                                     | 5,8 GHz                                 |
| Output                                        | 15,38 W                                 |
| Interconnection                               | Yes                                     |
| Type of interconnection                       | Master/master                           |
| Vernetzung via: Connect Bluetooth<br>Mesh     | Bluetooth                               |
| Slave modeselectable                          | Yes                                     |
| Lichtstrom Gesamtprodukt                      | 1826 lm                                 |
| Stroboskop-Effekt (SVM)                       | 0,2 SVM                                 |
| Gesamtprodukt Effizienz                       | 119 lm/W                                |
| Colour temperature                            | 3000 K                                  |
| Colour variation LED                          | SDCM3                                   |
| Colour Rendering Index                        | 80-89                                   |
| With lamp                                     | Yes, STEINEL LED system                 |
| Lamp                                          | LED cannot be replaced                  |
| LED life expectancy (max. °C)                 | 50000 h                                 |
| LED life expectancy (25 °C)                   | > 60000 h                               |
| Drop in luminous flux in accordance with LM80 | L80B50                                  |
| Base                                          | without                                 |
| LED cooling system                            | Passive Thermo Control                  |
| With motion detector                          | Yes                                     |
| Detection                                     | also through glass, wood and stud walls |
| Detection angle                               | 360 °                                   |
| Angle of aperture                             | 160 °                                   |

| Capability of masking out individual segments | Yes                                                                                                                                                                                                                                                                                                  |
|-----------------------------------------------|------------------------------------------------------------------------------------------------------------------------------------------------------------------------------------------------------------------------------------------------------------------------------------------------------|
| Electronic scalability                        | Yes                                                                                                                                                                                                                                                                                                  |
| Mechanical scalability                        | No                                                                                                                                                                                                                                                                                                   |
| Reach, radial                                 | Ø 10 m (79 m <sup>2</sup> )                                                                                                                                                                                                                                                                          |
| Reach, tangential                             | Ø 10 m (79 m <sup>2</sup> )                                                                                                                                                                                                                                                                          |
| Continuous light                              | selectable                                                                                                                                                                                                                                                                                           |
| Photo-cell controller                         | Yes                                                                                                                                                                                                                                                                                                  |
| Twilight setting                              | 2 – 2000 lx                                                                                                                                                                                                                                                                                          |
| Time setting                                  | 5 s – 60 Min.                                                                                                                                                                                                                                                                                        |
| Basic light level function                    | Yes                                                                                                                                                                                                                                                                                                  |
| Basic light level function, detail            | LED effect light                                                                                                                                                                                                                                                                                     |
| Basic light level function time               | 1-60 min                                                                                                                                                                                                                                                                                             |
| Main light adjustable                         | 0 - 100 %                                                                                                                                                                                                                                                                                            |
| Functions                                     | Group parameterisation, Manual ON /<br>ON-OFF, Neighbouring group<br>function, Presence function,<br>Orientation light, Motions sensor,<br>Light sensor, Encrypted<br>communication, Free selection of the<br>light value in a luminaire group,<br>Adjustable fade time when switching<br>on and off |
| Soft light start                              | Yes                                                                                                                                                                                                                                                                                                  |
| Impact resistance                             | IK07                                                                                                                                                                                                                                                                                                 |
| IP-rating                                     | IP40                                                                                                                                                                                                                                                                                                 |
| Protection class                              | II                                                                                                                                                                                                                                                                                                   |
| Ambient temperature                           | -20 - 40 °C                                                                                                                                                                                                                                                                                          |
| Housing material                              | Plastic                                                                                                                                                                                                                                                                                              |
| Cover material                                | PC, opal                                                                                                                                                                                                                                                                                             |
| Manufacturer's Warranty                       | 5 years                                                                                                                                                                                                                                                                                              |
| Einstellungen via: Connect Bluetooth<br>Mesh  | Bluetooth                                                                                                                                                                                                                                                                                            |
| With remote control                           | No                                                                                                                                                                                                                                                                                                   |
| Installation site                             | wall, ceiling                                                                                                                                                                                                                                                                                        |
| Version                                       | warm white                                                                                                                                                                                                                                                                                           |
| PU1, EAN                                      | 4007841067847                                                                                                                                                                                                                                                                                        |
|                                               |                                                                                                                                                                                                                                                                                                      |