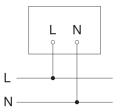

# Sensor-switched LED indoor light - Professional Line

RS PRO R20 basic Q SC

warm white EAN 4007841 067847 Article number 067847

**Dimension Drawing** 

Schaltplan 1

Orange: radial und tangential

Schaltplan 2