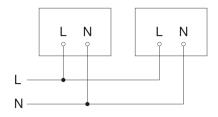

# Sensor-switched LED indoor light - Professional Line

RS PRO R20 basic Q SC

warm white EAN 4007841 067847 Article number 067847

**Dimension Drawing** 

Schaltplan 1

Orange: radial und tangential

Schaltplan 2