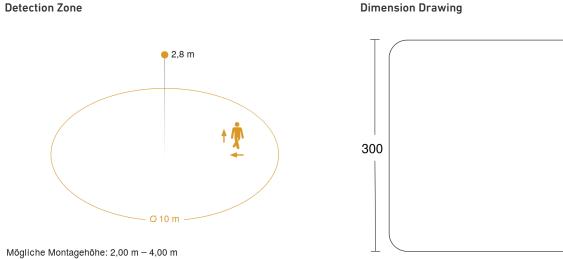

### **Technical specifications**

| Dimensions (L x W x H)                        | 52 x 300 x 300 mm                       |
|-----------------------------------------------|-----------------------------------------|
| Mains power supply                            | 220 – 240 V / 50 – 60 Hz                |
| Sensor Technology                             | High frequency                          |
| Transmitter power                             |                                         |
| HF-system                                     | 5,8 GHz                                 |
| Output                                        | 15,38 W                                 |
| Interconnection                               | Yes                                     |
| Type of interconnection                       | Master/master                           |
| Vernetzung via: Connect Bluetooth<br>Mesh     | Bluetooth                               |
| Slave modeselectable                          | Yes                                     |
| Lichtstrom Gesamtprodukt                      | 1826 lm                                 |
| Stroboskop-Effekt (SVM)                       | 0,2 SVM                                 |
| Gesamtprodukt Effizienz                       | 119 lm/W                                |
| Colour temperature                            | 3000 K                                  |
| Colour variation LED                          | SDCM3                                   |
| Colour Rendering Index                        | 80-89                                   |
| With lamp                                     | Yes, STEINEL LED system                 |
| Lamp                                          | LED cannot be replaced                  |
| LED life expectancy (max. °C)                 | 50000 h                                 |
| LED life expectancy (25 °C)                   | > 60000 h                               |
| Drop in luminous flux in accordance with LM80 | L80B50                                  |
| Base                                          | without                                 |
| LED cooling system                            | Passive Thermo Control                  |
| With motion detector                          | Yes                                     |
| Detection                                     | also through glass, wood and stud walls |
| Detection angle                               | 360 °                                   |
| Angle of aperture                             | 160 °                                   |

| Capability of masking out individual segments | Yes                                                                                                                                                                                                                                                                                                  |
|-----------------------------------------------|------------------------------------------------------------------------------------------------------------------------------------------------------------------------------------------------------------------------------------------------------------------------------------------------------|
| Electronic scalability                        | Yes                                                                                                                                                                                                                                                                                                  |
| Mechanical scalability                        | No                                                                                                                                                                                                                                                                                                   |
| Reach, radial                                 | Ø 10 m (79 m <sup>2</sup> )                                                                                                                                                                                                                                                                          |
| Reach, tangential                             | Ø 10 m (79 m <sup>2</sup> )                                                                                                                                                                                                                                                                          |
| Continuous light                              | selectable                                                                                                                                                                                                                                                                                           |
| Photo-cell controller                         | Yes                                                                                                                                                                                                                                                                                                  |
| Twilight setting                              | 2 – 2000 lx                                                                                                                                                                                                                                                                                          |
| Time setting                                  | 5 s – 60 Min.                                                                                                                                                                                                                                                                                        |
| Basic light level function                    | Yes                                                                                                                                                                                                                                                                                                  |
| Basic light level function, detail            | LED effect light                                                                                                                                                                                                                                                                                     |
| Basic light level function time               | 1-60 min                                                                                                                                                                                                                                                                                             |
| Main light adjustable                         | 0 - 100 %                                                                                                                                                                                                                                                                                            |
| Functions                                     | Group parameterisation, Manual ON /<br>ON-OFF, Neighbouring group<br>function, Presence function,<br>Orientation light, Motions sensor,<br>Light sensor, Encrypted<br>communication, Free selection of the<br>light value in a luminaire group,<br>Adjustable fade time when switching<br>on and off |
| Soft light start                              | Yes                                                                                                                                                                                                                                                                                                  |
| Impact resistance                             | IK07                                                                                                                                                                                                                                                                                                 |
| IP-rating                                     | IP40                                                                                                                                                                                                                                                                                                 |
| Protection class                              | II                                                                                                                                                                                                                                                                                                   |
| Ambient temperature                           | -20 - 40 °C                                                                                                                                                                                                                                                                                          |
| Housing material                              | Plastic                                                                                                                                                                                                                                                                                              |
| Cover material                                | PC, opal                                                                                                                                                                                                                                                                                             |
| Manufacturer's Warranty                       | 5 years                                                                                                                                                                                                                                                                                              |
| Einstellungen via: Connect Bluetooth<br>Mesh  | Bluetooth                                                                                                                                                                                                                                                                                            |
| With remote control                           | No                                                                                                                                                                                                                                                                                                   |
| Installation site                             | wall, ceiling                                                                                                                                                                                                                                                                                        |
| Version                                       | warm white                                                                                                                                                                                                                                                                                           |
| PU1, EAN                                      | 4007841067847                                                                                                                                                                                                                                                                                        |
|                                               |                                                                                                                                                                                                                                                                                                      |

# Sensor-switched LED indoor light - Professional Line

RS PRO R20 basic Q SC

warm white EAN 4007841 067847 Article number 067847

**Dimension Drawing** 

Schaltplan 1

Orange: radial und tangential

Schaltplan 2