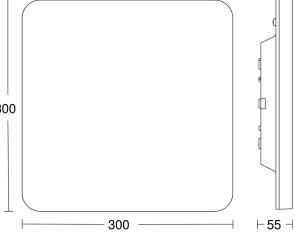

### **Function description**

Square. Digital. Ingenious. Wirelessly adjustable via app, the digital RS PRO R20 basic Q SC sensor-switched light makes connected lighting incredibly easy. Easily started up, interconnected and adjusted in any chosen way via app, it comes with 3 lighting functions: basic light level, dimmable main light and emergency light. High-precision HF sensor (10 m reach). The opal diffuser bonnet ensures even light distribution. 15,38 W, 1826 lm. 3000 K, 52 x 300 x 300 mm. Emergency lighting operation is alternatively possible via connection to central battery systems.

### **Technical specifications**

| Dimensions (L x W x H)                        | 52 x 300 x 300 mm                       |
|-----------------------------------------------|-----------------------------------------|
| Mains power supply                            | 220 – 240 V / 50 – 60 Hz                |
| Sensor Technology                             | High frequency                          |
| Transmitter power                             |                                         |
| HF-system                                     | 5,8 GHz                                 |
| Output                                        | 15,38 W                                 |
| Interconnection                               | Yes                                     |
| Type of interconnection                       | Master/master                           |
| Vernetzung via: Connect Bluetooth<br>Mesh     | Bluetooth                               |
| Slave modeselectable                          | Yes                                     |
| Lichtstrom Gesamtprodukt                      | 1826 lm                                 |
| Stroboskop-Effekt (SVM)                       | 0,2 SVM                                 |
| Gesamtprodukt Effizienz                       | 119 lm/W                                |
| Colour temperature                            | 3000 K                                  |
| Colour variation LED                          | SDCM3                                   |
| Colour Rendering Index                        | 80-89                                   |
| With lamp                                     | Yes, STEINEL LED system                 |
| Lamp                                          | LED cannot be replaced                  |
| LED life expectancy (max. °C)                 | 50000 h                                 |
| LED life expectancy (25 °C)                   | > 60000 h                               |
| Drop in luminous flux in accordance with LM80 | L80B50                                  |
| Base                                          | without                                 |
| LED cooling system                            | Passive Thermo Control                  |
| With motion detector                          | Yes                                     |
| Detection                                     | also through glass, wood and stud walls |
| Detection angle                               | 360 °                                   |
| Angle of aperture                             | 160 °                                   |

# Sensor-switched LED indoor light - Professional Line

RS PRO R20 basic Q SC

warm white EAN 4007841 067847 Article number 067847

**Dimension Drawing** 

Schaltplan 1

Orange: radial und tangential

Schaltplan 2