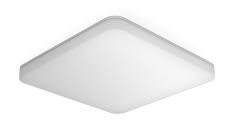

#### **Function description**

Square. Digital. Ingenious. Wirelessly adjustable via app, the digital RS PRO R20 plus Q SC sensor-switched light makes connected lighting incredibly easy. Easily started up, interconnected and adjusted in any chosen way via app, it comes with 4 lighting functions: basic light level, backlight, dimmable main light and emergency light. High-precision HF sensor (10 m reach). The opal diffuser bonnet ensures even light distribution. 15,86 W, 1970 lm. 4000 K, 52 x 300 x 300 mm. Emergency lighting operation is alternatively possible via connection to central battery systems.

# RS PRO R20 plus Q SC

Neutral white EAN 4007841 067731 Article number 067731

### **Technical specifications**

|                                               | 52 x 300 x 300 mm                       |
|-----------------------------------------------|-----------------------------------------|
| Mains power supply                            | 220 – 240 V / 50 – 60 Hz                |
| Sensor Technology                             | High frequency                          |
| Transmitter power                             |                                         |
| HF-system                                     | 5,8 GHz                                 |
| Output                                        | 15,86 W                                 |
| Interconnection                               | Yes                                     |
| Type of interconnection                       | Master/master, Master/slave             |
| Vernetzung via: Connect Bluetooth<br>Mesh     | Bluetooth                               |
| Slave modeselectable                          | Yes                                     |
| Lichtstrom Gesamtprodukt                      | 1970 lm                                 |
| Stroboskop-Effekt (SVM)                       | 0,2 SVM                                 |
| Gesamtprodukt Effizienz                       | 124 lm/W                                |
| Colour temperature                            | 4000 K                                  |
| Colour variation LED                          | SDCM3                                   |
| Colour Rendering Index                        | 80-89                                   |
| With lamp                                     | Yes, STEINEL LED system                 |
| Lamp                                          | LED cannot be replaced                  |
| LED life expectancy (max. °C)                 | 50000 h                                 |
| LED life expectancy (25 °C)                   | > 60000 h                               |
| Drop in luminous flux in accordance with LM80 | L80B50                                  |
| Base                                          | without                                 |
| LED cooling system                            | Passive Thermo Control                  |
| With motion detector                          | Yes                                     |
| Detection                                     | also through glass, wood and stud walls |
| Detection angle                               | 360°                                    |
| Angle of aperture                             | 160 °                                   |