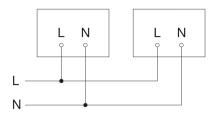

|
|                                               |                                                                                                                                                                                     |

#### Accessories

EAN 4007841 064143 R-series emergency light module

#### Sensor-switched LED indoor light - Professional Line

# RS PRO R20 plus Q SC

Neutral white EAN 4007841 067731 Article number 067731



#### **Detection Zone**



Mögliche Montagehöhe: 2,00 m – 4,00 m

Orange: radial und tangential

#### Slave/wireless master interconnection circuit diagram



#### **Dimension Drawing**



### Master/master interconnection circuit diagram