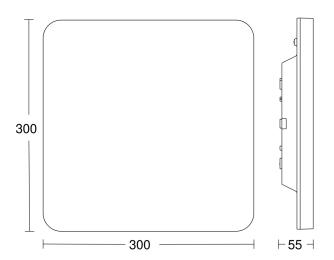

#### **Dimension Drawing**

#### **Function description**

Square. Digital. Ingenious. Wirelessly adjustable via app, the digital RS PRO R20 plus Q SC sensor-switched light makes connected lighting incredibly easy. Easily started up, interconnected and adjusted in any chosen way via app, it comes with 4 lighting functions: basic light level, backlight, dimmable main light and emergency light. High-precision HF sensor (10 m reach). The opal diffuser bonnet ensures even light distribution. 15,86 W, 1970 lm. 4000 K, 52 x 300 x 300 mm. Emergency lighting operation is alternatively possible via connection to central battery systems.

### **Technical specifications**

|                                               | 52 x 300 x 300 mm                       |
|-----------------------------------------------|-----------------------------------------|
| Mains power supply                            | 220 – 240 V / 50 – 60 Hz                |
| Sensor Technology                             | High frequency                          |
| Transmitter power                             |                                         |
| HF-system                                     | 5,8 GHz                                 |
| Output                                        | 15,86 W                                 |
| Interconnection                               | Yes                                     |
| Type of interconnection                       | Master/master, Master/slave             |
| Vernetzung via: Connect Bluetooth<br>Mesh     | Bluetooth                               |
| Slave modeselectable                          | Yes                                     |
| Lichtstrom Gesamtprodukt                      | 1970 lm                                 |
| Stroboskop-Effekt (SVM)                       | 0,2 SVM                                 |
| Gesamtprodukt Effizienz                       | 124 lm/W                                |
| Colour temperature                            | 4000 K                                  |
| Colour variation LED                          | SDCM3                                   |
| Colour Rendering Index                        | 80-89                                   |
| With lamp                                     | Yes, STEINEL LED system                 |
| Lamp                                          | LED cannot be replaced                  |
| LED life expectancy (max. °C)                 | 50000 h                                 |
| LED life expectancy (25 °C)                   | > 60000 h                               |
| Drop in luminous flux in accordance with LM80 | L80B50                                  |
| Base                                          | without                                 |
| LED cooling system                            | Passive Thermo Control                  |
| With motion detector                          | Yes                                     |
| Detection                                     | also through glass, wood and stud walls |
| Detection angle                               | 360°                                    |
| Angle of aperture                             | 160 °                                   |