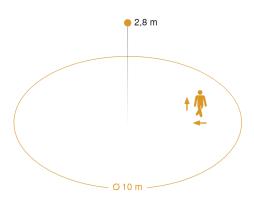

#### **Detection Zone**

Mögliche Montagehöhe: 2,00 m – 4,00 m

Orange: radial und tangential

| Capability of masking out individual segments | Yes                                                                                                                                                                                 |
|-----------------------------------------------|-------------------------------------------------------------------------------------------------------------------------------------------------------------------------------------|
| Electronic scalability                        | Yes                                                                                                                                                                                 |
| Mechanical scalability                        | No                                                                                                                                                                                  |
| Reach, radial                                 | Ø 10 m (79 m²)                                                                                                                                                                      |
| Reach, tangential                             | Ø 10 m (79 m²)                                                                                                                                                                      |
| Continuous light                              | selectable                                                                                                                                                                          |
| Photo-cell controller                         | Yes                                                                                                                                                                                 |
| Twilight setting                              | 2 – 2000 lx                                                                                                                                                                         |
| Time setting                                  | 5 s - 60 Min.                                                                                                                                                                       |
| Basic light level function                    | Yes                                                                                                                                                                                 |
| Basic light level function, detail            | LED Backlight                                                                                                                                                                       |
| Basic light level function time               | 1-60 min                                                                                                                                                                            |
| Main light adjustable                         | 0 - 100 %                                                                                                                                                                           |
| Functions                                     | Group parameterisation,<br>Constant-lighting control ON-OFF,<br>Manual ON / ON-OFF, Master/slave<br>override, Data monitoring,<br>Neighbouring group function,<br>Presence function |
| Soft light start                              | Yes                                                                                                                                                                                 |
| Impact resistance                             | IK07                                                                                                                                                                                |
| IP-rating                                     | IP40                                                                                                                                                                                |
| Protection class                              | II                                                                                                                                                                                  |
| Ambient temperature                           | -20 - 40 °C                                                                                                                                                                         |
| Housing material                              | Plastic                                                                                                                                                                             |
| Cover material                                | PC, opal                                                                                                                                                                            |
| Manufacturer's Warranty                       | 5 years                                                                                                                                                                             |
| Einstellungen via: Connect Bluetooth<br>Mesh  | Bluetooth                                                                                                                                                                           |
| With remote control                           | No                                                                                                                                                                                  |
| Installation site                             | wall, ceiling                                                                                                                                                                       |
| Version                                       | Neutral white                                                                                                                                                                       |
| PU1, EAN                                      | 4007841067731                                                                                                                                                                       |
|                                               |                                                                                                                                                                                     |