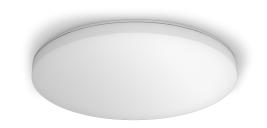

#### **Function description**

Digital. Ingenious. Wirelessly adjustable via app, the digital RS PRO R30 basic SC sensor-switched light makes connected lighting incredibly easy. Easily started up, interconnected and adjusted in any chosen way via app, it comes with 3 lighting functions: basic light level, dimmable main light and emergency light. High-precision HF sensor (10 m reach). The opal diffuser bonnet ensures even light distribution. 23,39 W, 3019 lm. 4000 K, 420 x 55 mm. Emergency lighting operation is alternatively possible via connection to central battery systems.