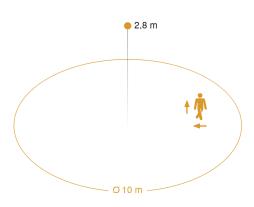

#### **Detection Zone**

Mögliche Montagehöhe: 2,00 m - 4,00 m

Orange: radial und tangential