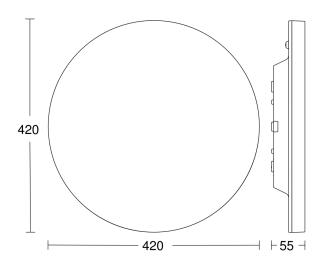

|
|                                               |                                                                                                                                                                                                                                                                              |

#### Accessories

EAN 4007841 064143 R-series emergency light module

## Sensor-switched LED indoor light - Professional Line

# RS PRO R30 basic SC

Neutral white EAN 4007841 067861 Article number 067861



#### **Detection Zone**



Mögliche Montagehöhe: 2,00 m - 4,00 m

Orange: radial und tangential

## Schaltplan 1



### **Dimension Drawing**



## Schaltplan 2