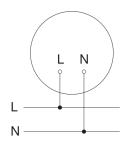

|
|                                               |                                                                                                                                                                                                                                                                              |

#### Accessories

EAN 4007841 064143 R-series emergency light module

## Sensor-switched LED indoor light - Professional Line

# RS PRO R30 basic SC

Neutral white EAN 4007841 067861 Article number 067861



#### **Detection Zone**



Mögliche Montagehöhe: 2,00 m - 4,00 m

Orange: radial und tangential

## Schaltplan 1



### **Dimension Drawing**



## Schaltplan 2