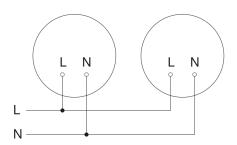

|
|                                               |                                                                                                                                                                                                                                                                              |

#### Accessories

EAN 4007841 064143 R-series emergency light module

## Sensor-switched LED indoor light - Professional Line

# RS PRO R30 basic SC

Neutral white EAN 4007841 067861 Article number 067861



#### **Detection Zone**



Mögliche Montagehöhe: 2,00 m - 4,00 m

Orange: radial und tangential

## Schaltplan 1



### **Dimension Drawing**



## Schaltplan 2