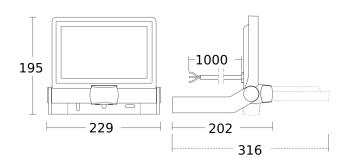

#### **Dimension Drawing**

### **Technical specifications**

| Dimensions (L x W x H)  | 202 x 229 x 195 mm                                     |  |
|-------------------------|--------------------------------------------------------|--|
| With lamp               | Yes, STEINEL LED system                                |  |
| With motion detector    | Yes                                                    |  |
| Manufacturer's Warranty | 3 years                                                |  |
| Settings via            | Potentiometers                                         |  |
| Version                 | Anthracite                                             |  |
| PU1, EAN                | 4007841065249                                          |  |
| Application, place      | Outdoors                                               |  |
| Application, room       | outdoors, all round the building, courtyard & driveway |  |
| Installation site       | wall, ceiling                                          |  |
| Installation            | Wall, Ceiling, Surface wiring                          |  |
| Impact resistance       | IK03                                                   |  |
| IP-rating               | IP44                                                   |  |
| Protection class        | I                                                      |  |
| Ambient temperature     | from -20 up to 40 °C                                   |  |
| Housing material        | Aluminium                                              |  |
|                         |                                                        |  |