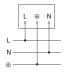

bility                        | No                       |

| Output                             | 18,6 W                         |
|------------------------------------|--------------------------------|
| Colour Rendering Index CRI         | = 80                           |
| Optimum mounting height            | 2 m                            |
| Detection angle                    | 180 °                          |
| Product category                   | Sensor-switched LED floodlight |
| Energieeffizienzklasse Lichtquelle | E                              |

#### Sensor-switched LED floodlight

# **XLED ONE S**

Anthracite EAN 4007841 065249 Article number 065249



#### **Detection Zone**



Possible mounting height: 1,80 m - 3,00 m

Orange: radial Black: tangential

### Circuit diagram



#### **Dimension Drawing**