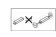

#### Sensor-switched LED floodlight

## **XLED ONE S**

Anthracite EAN 4007841 065249 Article number 065249







3000 K

















long life LED 50.000 h

3000K warm-white

max. Ø 12 m

180° vertical

180° vertical

Control gear not exchangeable

### **Function description**

Advanced, long-lasting and effective lighting and sensor technology. XLED ONE S wall and ceiling spot with infrared sensor (12 m reach). LED panel tilts through 180°. Warm-white light: (3000 K) and 2050 lm guarantee perfect illumination. With powerful reflector and low 18,6 W consumption. Extra long-life LEDs (30 years). Time setting: 8 s to 35 min. Twilight setting: 2 to 2000 lux.

### **Technical specifications**

| Dimensions (L x W x H)  | 202 x 229 x 195 mm                                     |  |
|-------------------------|--------------------------------------------------------|--|
| With lamp               | Yes, STEINEL LED system