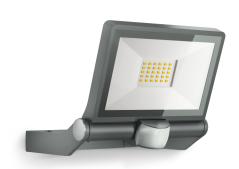

#### Sensor-switched LED floodlight

## **XLED ONE S**

Anthracite EAN 4007841 065249 Article number 065249

3000 K

long life LED 50.000 h

3000K warm-white

max. Ø 12 m

180° vertical

180° vertical

### **Function description**

Advanced, long-lasting and effective lighting and sensor technology. XLED ONE S wall and ceiling spot with infrared sensor (12 m reach). LED panel tilts through 180°. Warm-white light: (3000 K) and 2050 lm guarantee perfect illumination. With powerful reflector and low 18,6 W consumption. Extra long-life LEDs (30 years). Time setting: 8 s to 35 min. Twilight setting: 2 to 2000 lux.