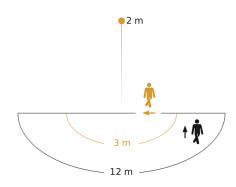

#### **Detection Zone**

Possible mounting height: 1,80 m - 3,00 m

Orange: radial Black: tangential

| Output                             | 18,6 W                         |
|------------------------------------|--------------------------------|
| Colour Rendering Index CRI         | = 80                           |
| Optimum mounting height            | 2 m                            |
| Detection angle                    | 180 °                          |
| Product category                   | Sensor-switched LED floodlight |
| Energieeffizienzklasse Lichtquelle | E                              |