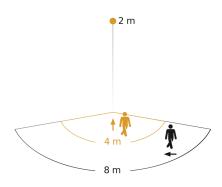

| Reach, radial                                 | $r = 4 \text{ m} (22 \text{ m}^2)$  |
|-----------------------------------------------|-------------------------------------|
| Reach, tangential                             | $r = 8 \text{ m } (89 \text{ m}^2)$ |
| Photo-cell controller                         | Yes                                 |
| Luminous flux total product                   | 862 lm                              |
| Measured luminos flux (360°)                  | 862 lm                              |
| Total product efficiency                      | 93 lm/W                             |
| Colour temperature                            | 3000 K                              |
| Lamp                                          | LED cannot be replaced              |
| Service life LED L70B50 (25°)                 | > 60000 h                           |
| Drop in luminous flux in accordance with LM80 | L70B10                              |
| LED cooling system                            | Passive Thermo Control              |
| Soft light start                              | No                                  |
| Twilight setting                              | 2 – 1000 lx                         |
| Time setting                                  | 2 s – 70 Min.                       |
| Basic light level function                    | No                                  |
| Twilight setting TEACH                        | No                                  |
| Interconnection                               | No                                  |

| Output                             | 9,3 W                          |
|------------------------------------|--------------------------------|
| Colour Rendering Index CRI         | = 82                           |
| Optimum mounting height            | 2 m                            |
| Detection angle                    | 160 °                          |
| Product category                   | Sensor-switched LED floodlight |
| Energieeffizienzklasse Lichtquelle | F                              |

#### **Detection Zone**

Possible mounting height: 1,80 m - 4,00 m Orange: radial Black: tangential