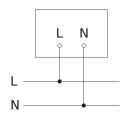

chanical scalability                        | No     |

| Output                             | 9,3 W                          |
|------------------------------------|--------------------------------|
| Colour Rendering Index CRI         | = 82                           |
| Optimum mounting height            | 2 m                            |
| Detection angle                    | 160 °                          |
| Product category                   | Sensor-switched LED floodlight |
| Energieeffizienzklasse Lichtquelle | F                              |

## Sensor-switched LED floodlight

# **XLED** curved S

V2 Anthracite EAN 4007841 012076 Article number 012076



#### **Detection Zone**



Possible mounting height: 1,80 m - 4,00 m Orange: radial Black: tangential

## Circuit diagram 1



### **Dimension Drawing**