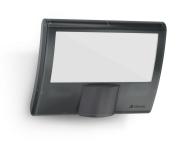

### Sensor-switched LED floodlight

# **XLED** curved S

V2 Anthracite EAN 4007841 012076 Article number 012076

3000 K

max. 8 m

IP44

30 years (Ø 4,5h / day)

3000K warm-white

2 - 1000 lux

#### **Function description**

Illuminating compact model. Sensor LED floodlight XLED curved S with 9,3 W, compact and discreet lighting solution for building entrances, pathways and co., attractive luminous efficiency (862 lm) requiring very little energy, sensor reach of up to 8 m, tilting range of +-30°.