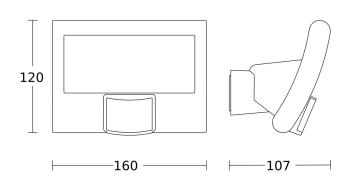

#### **Technical specifications**

| Dimensions (L x W x H)  | 120 x 160 x 107 mm                                  |
|-------------------------|-----------------------------------------------------|
| With lamp               | Yes, STEINEL LED system                             |
| With motion detector    | Yes                                                 |
| Manufacturer's Warranty | 3 years                                             |
| Version                 | Anthracite                                          |
| PU1, EAN                | 4007841012076                                       |
| Application, place      | Outdoors                                            |
| Application, room       | outdoors, all round the building, terrace / balcony |
| Installation site       | wall                                                |
| Installation            | Wall, Surface wiring                                |
| Impact resistance       | IK03                                                |
| IP-rating               | IP44                                                |
| Protection class        | II                                                  |
| Ambient temperature     | from -20 up to 40 °C                                |
| Housing material        | Plastic                                             |
| Cover material          | Plastic, opal                                       |
| Mains power supply      | 220 – 240 V / 50 – 60 Hz                            |

### **Dimension Drawing**