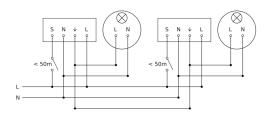

|

### Accessories

| EAN 4007841 079543 | Recessed adapter            |
|--------------------|-----------------------------|
| EAN 4007841 009151 | Remote control Smart Remote |
| EAN 4007841 592806 | User remote control RC5     |
| EAN 4007841 559410 | Service remote control RC8  |

# MD-8 ECO

COM1 - Concealed wiring EAN 4007841 087814 Article number 087814



### **Detection Zone 1**



Possible mounting height: 2,00 m - 4,00 m

Orange: radial Black: tangential

# **Dimension Drawing**



### **Detection Zone 2**



Possible mounting height: 2,00 m - 4,00 m

Orange: radial Black: tangential

# **Circuit diagram**



MD-8 ECO

COM1 - Concealed wiring EAN 4007841 087814 Article number 087814



## Circuit diagram for interconnecting several sensors