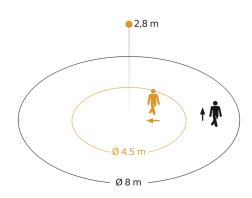

### **Detection Zone 1**

Possible mounting height: 2,00 m - 4,00 m

Orange: radial Black: tangential

| Mounting height                               | 2 – 4 m                                                                                                     |
|-----------------------------------------------|-------------------------------------------------------------------------------------------------------------|
| Mounting height max.                          | 4,00 m                                                                                                      |
| Optimum mounting height                       | 2,8 m                                                                                                       |
| Detection angle                               | 360 °                                                                                                       |
| Capability of masking out individual segments | Yes                                                                                                         |
| Electronic scalability                        | No                                                                                                          |
| Mechanical scalability                        | No                                                                                                          |
| Reach, radial                                 | Ø 4.5 m (16 m²)                                                                                             |
| Reach, tangential                             | Ø 8 m (50 m $^{2}$ )                                                                                        |
| Switching zones                               | 492 switching zones                                                                                         |
| Cover material                                | shrouds                                                                                                     |
| Functions                                     | Motions sensor, Light sensor, Semi-/<br>fully automatic, Potentiometer, Relay<br>output, Normal / test mode |
| Twilight setting                              | 2 – 1000 lx                                                                                                 |
| Time setting                                  | 5 s – 60 Min.                                                                                               |
| Main light adjustable                         | No                                                                                                          |
| Twilight setting TEACH                        | Yes                                                                                                         |
| Constant-lighting control                     | No                                                                                                          |
| Type of interconnection                       | Master/master                                                                                               |
| Interconnection via                           | Cable                                                                                                       |
| Interconnection, number                       | max. 10 sensors                                                                                             |
| Product category                              | Motion detector                                                                                             |
|                                               |                                                                                                             |