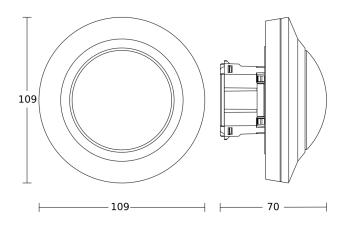

# **Dimension Drawing**

## **Technical specifications**

| Dimensions (Ø x H)                                     | 109 x 69 mm                                                           |
|--------------------------------------------------------|-----------------------------------------------------------------------|
| With motion detector                                   | Yes                                                                   |
| Manufacturer's Warranty                                | 5 years                                                               |
| Settings via                                           | Remote control, Smart Remote,<br>Potentiometers                       |
| With remote control                                    | No                                                                    |
| Version                                                | COM1 - Concealed wiring                                               |
| PU1, EAN                                               | 4007841087814                                                         |
| Туре                                                   | Motion detectors                                                      |
| Application, place                                     | Indoors                                                               |
| Application, room                                      | one-person office, function room / ancillary room, Indoors, warehouse |
| Colour                                                 | white                                                                 |
| Includes corner wall mount                             | No                                                                    |
| Installation site                                      | ceiling                                                               |
| Installation                                           | Concealed wiring, Ceiling                                             |
| IP-rating                                              | IP20                                                                  |
| Ambient temperature                                    | from -20 up to 50 °C                                                  |
| Material                                               | Plastic                                                               |
| Switching output 1, resistive                          | 2000 W                                                                |
| Switching output 1, number of LEDs / fluorescent lamps | 50 pcs.                                                               |
| LED lamps > 8 W                                        | 500 W                                                                 |
| Capacitive load in μF                                  | 176 μF                                                                |
| Technology, sensors                                    | passive infrared, Light sensor                                        |
|                                                        |                                                                       |