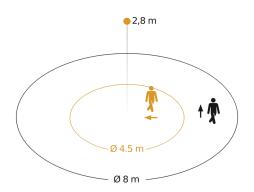

### **Detection Zone 2**

Possible mounting height: 2,00 m - 4,00 m

Orange: radial Black: tangential

| Mounting height                               | 2 – 4 m                                                                                                     |
|-----------------------------------------------|-------------------------------------------------------------------------------------------------------------|
| Mounting height max.                          | 4,00 m                                                                                                      |
| Optimum mounting height                       | 2,8 m                                                                                                       |
| Detection angle                               | 360 °                                                                                                       |
| Capability of masking out individual segments | Yes                                                                                                         |
| Electronic scalability                        | No                                                                                                          |
| Mechanical scalability                        | No                                                                                                          |
| Reach, radial                                 | Ø 4.5 m (16 m²)                                                                                             |
| Reach, tangential                             | Ø 8 m (50 m $^{2}$ )                                                                                        |
| Switching zones                               | 492 switching zones                                                                                         |
| Cover material                                | shrouds                                                                                                     |
| Functions                                     | Motions sensor, Light sensor, Semi-/<br>fully automatic, Potentiometer, Relay<br>output, Normal / test mode |
| Twilight setting                              | 2 – 1000 lx                                                                                                 |
| Time setting                                  | 5 s – 60 Min.                                                                                               |
| Main light adjustable                         | No                                                                                                          |
| Twilight setting TEACH                        | Yes                                                                                                         |
| Constant-lighting control                     | No                                                                                                          |
| Type of interconnection                       | Master/master                                                                                               |
| Interconnection via                           | Cable                                                                                                       |
| Interconnection, number                       | max. 10 sensors                                                                                             |
| Product category                              | Motion detector                                                                                             |
|                                               |                                                                                                             |