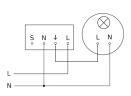

# **Circuit diagram**

MD-8 ECO

COM1 - Concealed wiring EAN 4007841 087814 Article number 087814