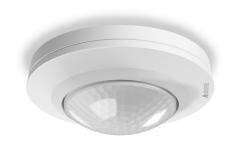

### **Function description**

The new 360° IR motion detectors with a range of Ø 8 or Ø 24 m are the more convenient solution for sensor-based standard requirements in public buildings. Ideal for motion detection and light measurement, e.g. in offices, meeting rooms and passageways. With COM1 interface, key input and fully/semi-automatic mode. Configuration and operation via Smart Remote control or potentiometer. Incl. insertable cover caps to limit the detection range. Easy installation, thanks to the modular magnetic plug-in connection. For concealed wiring, surface mounting and recessed ceiling installation. LED feedback for easy commissioning. Mounting height max. 4 m. Parallel switching: (max. 10 sensors). Switching output: 2000 watt or 500 watt (LED). sensNORM-compliant.

## **Technical specifications**

| Dimensions (Ø x H)                                     | 109 x 69 mm                                                           |
|--------------------------------------------------------|-----------------------------------------------------------------------|
| With motion detector                                   | Yes                                                                   |
| Manufacturer's Warranty                                | 5 years                                                               |
| Settings via                                           | Remote control, Smart Remote,<br>Potentiometers                       |
| With remote control                                    | No                                                                    |
| Version                                                | COM1 - Concealed wiring                                               |
| PU1, EAN                                               | 4007841087814                                                         |
| Туре                                                   | Motion detectors                                                      |
| Application, place                                     | Indoors                                                               |
| Application, room                                      | one-person office, function room / ancillary room, Indoors, warehouse |
| Colour                                                 | white                                                                 |
| Includes corner wall mount                             | No                                                                    |
| Installation site                                      | ceiling                                                               |
| Installation                                           | Concealed wiring, Ceiling                                             |
| IP-rating                                              | IP20                                                                  |
| Ambient temperature                                    | from -20 up to 50 °C                                                  |
| Material                                               | Plastic                                                               |
| Switching output 1, resistive                          | 2000 W                                                                |
| Switching output 1, number of LEDs / fluorescent lamps | 50 pcs.                                                               |
| LED lamps > 8 W                                        | 500 W                                                                 |
| Capacitive load in μF                                  | 176 μF                                                                |
| Technology, sensors                                    | passive infrared, Light sensor                                        |
|                                                        |                                                                       |