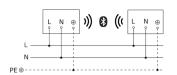

|
| Interconnection via                          | Bluetooth Mesh                    |
| Colour Rendering Index CRI                   | = 82                              |
| Optimum mounting height                      | 2 m                               |
| Detection angle                              | 180 °                             |
| Product category                             | Sensor-switched LED outdoor light |

## Accessories

EAN 4007841 088620

Wireless pushbutton TapDuo C

Sensor-switched LED outdoor light



with motion detector & Bluetooth EAN 4007841 085261 Article number 085261



## **Detection Zone**



Possible mounting height: 1,80 m – 2,50 m Orange: radial Black: tangential

# **Circuit diagram Bluetooth**

Dimension Drawing





# **Circuit diagram Bluetooth**