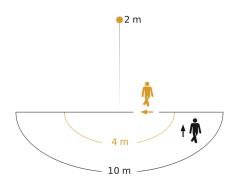

## **Technical specifications**

| Ambient temperature                                        | from -20 up to 40 °C           |
|------------------------------------------------------------|--------------------------------|
| Housing material                                           | Aluminium                      |
| Cover material                                             | Plastic, opal                  |
| Mains power supply                                         | 220 – 240 V / 50 – 60 Hz       |
| Output                                                     | 13 W                           |
| Average rated life expectancy of power supply unit at 25°C | > 60000 h                      |
| Mounting height max.                                       | 2,50 m                         |
| Slave modeselectable                                       | Yes                            |
| Electronic scalability                                     | No                             |
| Mechanical scalability                                     | Yes                            |
| Reach, radial                                              | r = 4 m (25 m <sup>2</sup> )   |
| Reach, tangential                                          | r = 10 m (157 m <sup>2</sup> ) |

| Interconnection                              | Yes                               |
|----------------------------------------------|-----------------------------------|
| Type of interconnection                      | Master/master, Master/slave       |
| Basic light level function in per cent       | 0 - 100 %                         |
| Basic light level function percentage, from  | 0 %                               |
| Basic light level function percentage, up to | 100 %                             |
| Interconnection via                          | Bluetooth Mesh                    |
| Colour Rendering Index CRI                   | = 82                              |
| Optimum mounting height                      | 2 m                               |
| Detection angle                              | 180 °                             |
| Product category                             | Sensor-switched LED outdoor light |

## **Detection Zone**

Possible mounting height: 1,80 m – 2,50 m Orange: radial Black: tangential