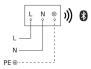

|
| Interconnection via                          | Bluetooth Mesh                    |
| Colour Rendering Index CRI                   | = 82                              |
| Optimum mounting height                      | 2 m                               |
| Detection angle                              | 180 °                             |
| Product category                             | Sensor-switched LED outdoor light |

## Accessories

EAN 4007841 088620

Wireless pushbutton TapDuo C

Sensor-switched LED outdoor light



with motion detector & Bluetooth EAN 4007841 085261 Article number 085261



## **Detection Zone**



Possible mounting height: 1,80 m – 2,50 m Orange: radial Black: tangential

# **Circuit diagram Bluetooth**

Dimension Drawing





# **Circuit diagram Bluetooth**