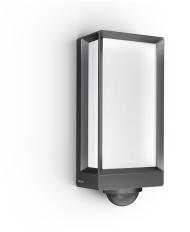

### **Function description**

Upright house lighting. Sensor L 42 SC outdoor light for elegant design and lighting accents around the house. With a new generation sensor, 180° detection and long-life STEINEL LED system (3000 K). Easy commissioning, setting up and networking via the Bluetooth Mesh combined with the free STEINEL app. Featuring a soft light start, basic light, main light and neighbouring group function. Includes practical cover clips to precisely set out the detection area. Plastic-free packaging.

# Sensor-switched LED outdoor light

# L 42 SC

with motion detector & Bluetooth EAN 4007841 085261 Article number 085261