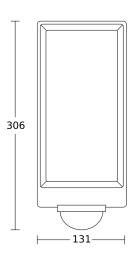

### **Technical specifications**

| 105 x 131 x 306 mm                                                                | Photo-cell controller                                                                                                                                                                                                           | Yes                                                                                                                                                                                                                                                                                                                                                                                                                                                         |
|-----------------------------------------------------------------------------------|---------------------------------------------------------------------------------------------------------------------------------------------------------------------------------------------------------------------------------|-------------------------------------------------------------------------------------------------------------------------------------------------------------------------------------------------------------------------------------------------------------------------------------------------------------------------------------------------------------------------------------------------------------------------------------------------------------|
| Yes, STEINEL LED system                                                           | Cover material                                                                                                                                                                                                                  | Cover clips                                                                                                                                                                                                                                                                                                                                                                                                                                                 |
| 3 years                                                                           | Luminous flux total product                                                                                                                                                                                                     | 889 lm                                                                                                                                                                                                                                                                                                                                                                                                                                                      |
| Connect Bluetooth Mesh                                                            | Measured luminos flux (360°)                                                                                                                                                                                                    | 889 lm                                                                                                                                                                                                                                                                                                                                                                                                                                                      |
| No                                                                                | Colour temperature                                                                                                                                                                                                              | 3000 K                                                                                                                                                                                                                                                                                                                                                                                                                                                      |
| with motion detector & Bluetooth                                                  | Lamp                                                                                                                                                                                                                            | LED cannot be replaced                                                                                                                                                                                                                                                                                                                                                                                                                                      |
| 4007841085261                                                                     | Service life LED L70B50 (25°)                                                                                                                                                                                                   | > 60000 h                                                                                                                                                                                                                                                                                                                                                                                                                                                   |
| Outdoors                                                                          | Soft light start                                                                                                                                                                                                                | Yes                                                                                                                                                                                                                                                                                                                                                                                                                                                         |
| Application, room outdoors, front door, all round the building, terrace / balcony | Continuous light                                                                                                                                                                                                                | selectable                                                                                                                                                                                                                                                                                                                                                                                                                                                  |
|                                                                                   | Functions                                                                                                                                                                                                                       | Motions sensor, Light sensor                                                                                                                                                                                                                                                                                                                                                                                                                                |
| Anthracite                                                                        | Twilight setting                                                                                                                                                                                                                | 2 – 2000 lx                                                                                                                                                                                                                                                                                                                                                                                                                                                 |
| No                                                                                | Time setting                                                                                                                                                                                                                    | 10 s – 60 Min.                                                                                                                                                                                                                                                                                                                                                                                                                                              |
| wall                                                                              | Basic light level function                                                                                                                                                                                                      | Yes                                                                                                                                                                                                                                                                                                                                                                                                                                                         |
| IK03                                                                              | Basic light level function time                                                                                                                                                                                                 | 10s-60 min, OFF, Brightness-<br>controlled                                                                                                                                                                                                                                                                                                                                                                                                                  |
| IP54                                                                              | Main light adjustable                                                                                                                                                                                                           | 10 - 100 %                                                                                                                                                                                                                                                                                                                                                                                                                                                  |
|                                                                                   | Twilight setting TEACH                                                                                                                                                                                                          | Yes                                                                                                                                                                                                                                                                                                                                                                                                                                                         |
|                                                                                   | Yes, STEINEL LED system   3 years   Connect Bluetooth Mesh   No   with motion detector & Bluetooth   4007841085261   Outdoors   outdoors, front door, all round the building, terrace / balcony   Anthracite   No   wall   IK03 | Tob x 131 x 300 mmThe concentrationYes, STEINEL LED systemCover material3 yearsLuminous flux total productConnect Bluetooth MeshMeasured luminos flux (360°)NoColour temperaturewith motion detector & BluetoothLamp4007841085261Service life LED L70B50 (25°)OutdoorsSoft light startoutdoors, front door, all round the<br>building, terrace / balconyFunctionsAnthraciteTwilight settingNoTime settingwallBasic light level functionIK03Iight adjustable |

# **Circuit diagram Bluetooth**

Dimension Drawing

# **Circuit diagram Bluetooth**