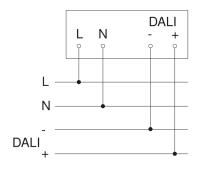

|
| PU1, EAN                                     | 4007841033743                                                                                                   |

## Accessories

| EAN 4007841 009151 | Remote control Smart Remote |
|--------------------|-----------------------------|
| EAN 4007841 559410 | Service remote control RC8  |
| EAN 4007841 592806 | User remote control RC5     |
| EAN 4007841 035174 | Corner wall mount 3000      |
| EAN 4007841 056681 | Black cover for HF 3360     |

#### **Motion detector - Professional Line**

## HF 3360

DALI-2 APC - concealed, sq. EAN 4007841 033743 Article number 033743



#### **Detection Zone**



Mögliche Montagehöhe: 2,00 m – 4,00 m Orange: radial und tangential

## Master circuit diagram



### **Dimension Drawing**



## Circuit diagram for interconnecting DALI-2 APC with DALI-2 IPD