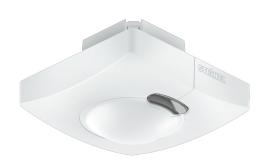

#### **Motion detector - Professional Line**

HF 3360

DALI-2 APC - concealed, sq. EAN 4007841 033743 Article number 033743

5 years

manufacturer's warranty steinel-professional.de/garantie

## Function description

Perfection through and through. High-frequency motion detector HF 3360, ideal for basement corridors, stairwells, multi-storey car parks, installation height 2.8 m, 360° angle of coverage, reach 1 – 8 m (radial), detection regardless of temperature, HF-sensor technology also detects movement through glass, wood and stud walls. Available either in round or square surface-mounted and concealed version.