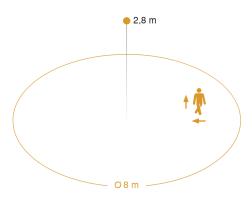

#### **Detection Zone**

Mögliche Montagehöhe: 2,00 m – 4,00 m Orange: radial und tangential

## Function description

Perfection through and through. High-frequency motion detector HF 3360, ideal for basement corridors, stairwells, multi-storey car parks, installation height 2.8 m, 360° angle of coverage, reach 1 – 8 m (radial), detection regardless of temperature, HF-sensor technology also detects movement through glass, wood and stud walls. Available either in round or square surface-mounted and concealed version.

## **Technical specifications**

| Motion detectors                        |
|-----------------------------------------|
| 64 x 94 x 94 mm                         |
| 220 – 240 V / 50 – 60 Hz                |
| High frequency                          |
| Indoors                                 |
| wall, ceiling, corner                   |
| Concealed wiring                        |
| 2,00 – 4,00 m                           |
| Ø 8 m (50 m²)                           |
| Ø 8 m (50 m²)                           |
| 5,8 GHz                                 |
| 360 °                                   |
| 180 °                                   |
| 2,8 m                                   |
| No                                      |
| Yes                                     |
| No                                      |
| Yes                                     |
| also through glass, wood and stud walls |
| Yes                                     |
| 2 – 1000 lx                             |
| Z 1000 tX                               |
|                                         |