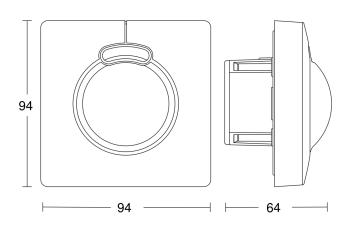

### **Dimension Drawing**

## **Technical specifications**

| Motion detectors                        |
|-----------------------------------------|
| 64 x 94 x 94 mm                         |
| 220 – 240 V / 50 – 60 Hz                |
| High frequency                          |
| Indoors                                 |
| wall, ceiling, corner                   |
| Concealed wiring                        |
| 2,00 – 4,00 m                           |
| Ø 8 m (50 m²)                           |
| Ø 8 m (50 m²)                           |
| 5,8 GHz                                 |
| 360 °                                   |
| 180 °                                   |
| 2,8 m                                   |
| No                                      |
| Yes                                     |
| No                                      |
| Yes                                     |
| also through glass, wood and stud walls |
| Yes                                     |
| 2 – 1000 lx                             |
| Z 1000 tX                               |
|                                         |