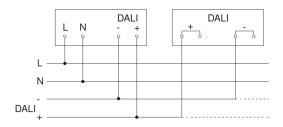

007841033743                                                                                                   |

## Accessories

| EAN 4007841 009151 | Remote control Smart Remote |
|--------------------|-----------------------------|
| EAN 4007841 559410 | Service remote control RC8  |
| EAN 4007841 592806 | User remote control RC5     |
| EAN 4007841 035174 | Corner wall mount 3000      |
| EAN 4007841 056681 | Black cover for HF 3360     |

#### **Motion detector - Professional Line**

## HF 3360

DALI-2 APC - concealed, sq. EAN 4007841 033743 Article number 033743



#### **Detection Zone**



Mögliche Montagehöhe: 2,00 m – 4,00 m Orange: radial und tangential

## Master circuit diagram



### **Dimension Drawing**



## Circuit diagram for interconnecting DALI-2 APC with DALI-2 IPD