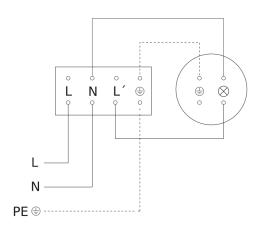

|
|----------------------------|-----------------|
| Twilight setting           | 2 – 1000 lx     |
| Time setting               | 5 s – 15 Min.   |
| Basic light level function | No              |
| Main light adjustable      | No              |
| Twilight setting TEACH     | No              |
| Constant-lighting control  | No              |
| Interconnection            | Yes             |
| Type of interconnection    | Master/master   |
| Interconnection via        | Cable           |
| Interconnection, number    | max 5 sensors   |
| Product category           | Motion detector |

Motion detector - Professional Line



white EAN 4007841 057770 Article number 057770



# **Detection Zone**



Possible mounting height: 2,50 m – 6,00 m Orange: radial Black: tangential

# Circuit diagram



Dimension Drawing