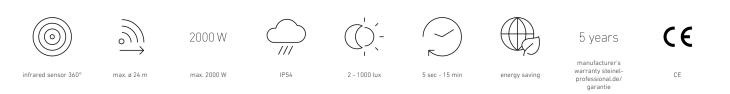

#### **Function description**

The multi-talent for indoors and outdoors. Infrared wall sensor IS 2360-3 ECO, 3 pyro sensors for a 360° angle of coverage, reach can be set up to 12 m, selectable time and twilight threshold, detection zone can be customised with shrouds.

#### **Technical specifications**

| Dimensions (Ø x H)                                                                                | 121 x 57 mm                                                                                                                                                        | LED lamps > 2 W < 8 W                         | 300 W                          |
|---------------------------------------------------------------------------------------------------|--------------------------------------------------------------------------------------------------------------------------------------------------------------------|-----------------------------------------------|--------------------------------|
| With motion detector                                                                              | Yes                                                                                                                                                                | LED lamps > 8 W                               | 500 W                          |
| Manufacturer's Warranty                                                                           | 5 years                                                                                                                                                            | Capacitive load in $\mu F$                    | 176 μF                         |
| Settings via                                                                                      | Potentiometers                                                                                                                                                     | Power consumption                             | 0,56 W                         |
| With remote control                                                                               | No                                                                                                                                                                 | Technology, sensors                           | passive infrared, Light sensor |
| Version                                                                                           | white                                                                                                                                                              | Mounting height                               | 2,50 – 6,00 m                  |
| PU1, EAN                                                                                          | 4007841057770                                                                                                                                                      | Mounting height max.                          | 6,00 m                         |
| Гуре                                                                                              | Motion detectors                                                                                                                                                   | Optimum mounting height                       | 2,8 m                          |
| Application, place                                                                                | Outdoors, Indoors                                                                                                                                                  | Detection angle                               | 360 °                          |
| Application, room function room / ancillary   kitchenette, stairwell, WC   washroom, multi-storey | corridor / aisle, changing room,<br>function room / ancillary room,<br>kitchenette, stairwell, WC /<br>washroom, multi-storey /<br>underground car park, outdoors, | Angle of aperture                             | 90 °                           |
|                                                                                                   |                                                                                                                                                                    | Sneak-by guard                                | Yes                            |
|                                                                                                   |                                                                                                                                                                    | Capability of masking out individual segments | Yes                            |
|                                                                                                   | warehouse, Indoors                                                                                                                                                 | Electronic scalability                        | No                             |
| Colour                                                                                            | white                                                                                                                                                              | Mechanical scalability                        | No                             |
| Colour, RAL                                                                                       | 9010                                                                                                                                                               | Reach, radial                                 | Ø 6 m (28 m <sup>2</sup> )     |
| ncludes corner wall mount                                                                         | No                                                                                                                                                                 | Reach, tangential                             | Ø 24 m (452 m²)                |
| Installation site                                                                                 | ceiling                                                                                                                                                            | Switching zones                               | 972 switching zones            |

# **Technical specifications**

| Installation                                              | Surface wiring, Ceiling  |
|-----------------------------------------------------------|--------------------------|
| IP-rating                                                 | IP54                     |
| Protection class                                          | II                       |
| Ambient temperature                                       | from -20 up to 50 °C     |
| Material                                                  | Plastic                  |
| Mains power supply                                        | 220 – 240 V / 50 – 60 Hz |
| Switching output 1, resistive                             | 2000 W                   |
| Switching output 1, number of<br>LEDs / fluorescent lamps | 8 pcs.                   |
| Switching output 1, floating                              | No                       |
| Fluorescent lamps, electronic ballas                      | t500 W                   |
| Fluorescent lamps, uncorrected                            | 500 VA                   |
| Fluorescent lamps, series-corrected                       | 900 VA                   |
| Fluorescent lamps, parallel-<br>corrected                 | 400 VA                   |
| Switching output 1, low-voltage<br>halogen lamps          | 2000 VA                  |
| LED lamps < 2 W                                           | 100 W                    |

| Cover material             | shrouds         |
|----------------------------|-----------------|
| Twilight setting           | 2 – 1000 lx     |
| Time setting               | 5 s – 15 Min.   |
| Basic light level function | No              |
| Main light adjustable      | No              |
| Twilight setting TEACH     | No              |
| Constant-lighting control  | No              |
| Interconnection            | Yes             |
| Type of interconnection    | Master/master   |
| Interconnection via        | Cable           |
| Interconnection, number    | max 5 sensors   |
| Product category           | Motion detector |