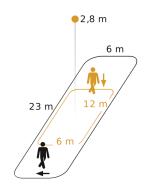

#### **Detection Zone**

Possible mounting height: 2,50 m – 5,00 m Orange: radial Black: tangential