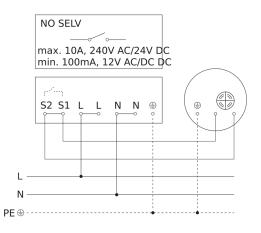

stable      | No              |
| Twilight setting TEACH     | Yes             |
| Constant-lighting control  | No              |
| Interconnection            | Yes             |
| Type of interconnection    | Master/master   |
| Interconnection via        | Cable           |
| Product category           | Motion detector |

#### Accessories

| EAN 4007841 009151 | Remote control Smart Remote |
|--------------------|-----------------------------|
| EAN 4007841 559410 | Service remote control RC8  |
| EAN 4007841 056711 | Black cover for IR-sensors  |

Motion detector - Professional Line

## IS 345

PF - surface, sq. EAN 4007841 010539 Article number 010539



#### **Detection Zone**



Possible mounting height: 2,50 m – 5,00 m Orange: radial Black: tangential

#### Master circuit diagram



#### **Dimension Drawing**