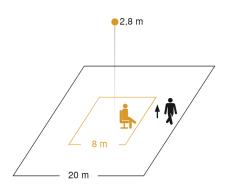

## Technical specifications

| Туре                                          | Presence detector               |
|-----------------------------------------------|---------------------------------|
| Dimensions (L x W x H)                        | 70 x 120 x 120 mm               |
| Mains power supply                            | 12 – 22,5 V                     |
| Power supply, detail                          | DALI bus                        |
| Number of Dali users                          | 4                               |
| Sensor Technology                             | passive infrared                |
| Application, place                            | Indoors                         |
| Installation site                             | ceiling                         |
| Installation                                  | Concealed wiring                |
| Mounting height                               | 2,50 – 10 m                     |
| Reach, radial                                 | 8 x 8 m (64 m <sup>2</sup> )    |
| Reach, tangential                             | 20 x 20 m (400 m <sup>2</sup> ) |
| Reach, presence                               | 8 x 8 m (64 m <sup>2</sup> )    |
| Detection angle                               | 360 °                           |
| Angle of aperture                             | 160 °                           |
| Switching zones                               | 4800 switching zones            |
| Optimum mounting height                       | 2,8 m                           |
| Mechanical scalability                        | Yes                             |
| Sneak-by guard                                | Yes                             |
| Capability of masking out individual segments | No                              |

### **Detection Zone**

Mögliche Montagehöhe: 2,50 m - 10,00 m

Orange: Präsenz Schwarz: tangential

Circuit diagram

## Schwarz: tangential