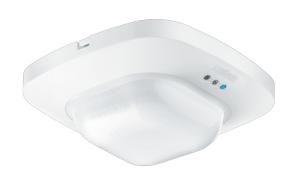

## **IR Quattro HD**

DALI-2 Input Device EAN 4007841 057497 Article number 057497

4800 zones

5 years

manufacturer's warranty CE steinel-professional.de/garantie

## **Function description**

Detection no finer! Infrared presence detector Presence Control PRO IR Quattro HD DALI-2 Input Device for indoors, ideal for medium to large-size offices, conference and meeting rooms, classrooms and lecture theatres, sports halls and warehouses, installation height up to 10 m. DALI-2 Input Device enables sensors to communicate collected sensor data to higher-level lighting management systems.