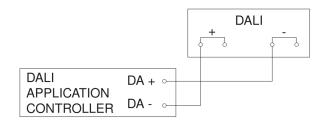

| Electronic scalability       | No                                                                                                                                                                                                                                            |
|------------------------------|-----------------------------------------------------------------------------------------------------------------------------------------------------------------------------------------------------------------------------------------------|
| Twilight setting TEACH       | No                                                                                                                                                                                                                                            |
| Twilight setting             | 10 – 1000 lx                                                                                                                                                                                                                                  |
| Switching output 2, floating | No                                                                                                                                                                                                                                            |
| Control output, Dali         | Addressable/slave                                                                                                                                                                                                                             |
| Constant-lighting control    | No                                                                                                                                                                                                                                            |
| Basic light level function   | No                                                                                                                                                                                                                                            |
| Functions                    | Presence function                                                                                                                                                                                                                             |
| Settings via                 | Bus                                                                                                                                                                                                                                           |
| With remote control          | No                                                                                                                                                                                                                                            |
| Interconnection              | Yes                                                                                                                                                                                                                                           |
| Type of interconnection      | Master/slave                                                                                                                                                                                                                                  |
| Material                     | Plastic                                                                                                                                                                                                                                       |
| Ambient temperature          | -25 – 50 °C                                                                                                                                                                                                                                   |
| Application, room            | classroom, lecture hall, open-plan office, high-bay warehouse, production facilities, conference room / meeting room, duty room, recreation room, changing room, sports hall, reception / lobby, multi-storey / underground car park, Indoors |
| Colour                       | white                                                                                                                                                                                                                                         |
| Colour, RAL                  | 9010                                                                                                                                                                                                                                          |
| Manufacturer's Warranty      | 5 years                                                                                                                                                                                                                                       |
| Version                      | DALI-2 Input Device                                                                                                                                                                                                                           |
| PU1, EAN                     | 4007841057497                                                                                                                                                                                                                                 |
|                              |                                                                                                                                                                                                                                               |