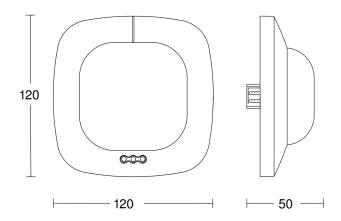

## **Dimension Drawing**

## Technical specifications

| Туре                                          | Presence detector               |
|-----------------------------------------------|---------------------------------|
| Dimensions (L x W x H)                        | 70 x 120 x 120 mm               |
| Mains power supply                            | 12 – 22,5 V                     |
| Power supply, detail                          | DALI bus                        |
| Number of Dali users                          | 4                               |
| Sensor Technology                             | passive infrared                |
| Application, place                            | Indoors                         |
| Installation site                             | ceiling                         |
| Installation                                  | Concealed wiring                |
| Mounting height                               | 2,50 – 10 m                     |
| Reach, radial                                 | 8 x 8 m (64 m <sup>2</sup> )    |
| Reach, tangential                             | 20 x 20 m (400 m <sup>2</sup> ) |
| Reach, presence                               | 8 x 8 m (64 m <sup>2</sup> )    |
| Detection angle                               | 360 °                           |
| Angle of aperture                             | 160 °                           |
| Switching zones                               | 4800 switching zones            |
| Optimum mounting height                       | 2,8 m                           |
| Mechanical scalability                        | Yes                             |
| Sneak-by guard                                | Yes                             |
| Capability of masking out individual segments | No                              |