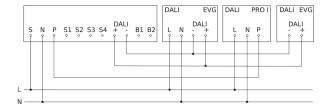

|
| Type of interconnection         | Master/master, Master/slave |
| Interconnection via             | Cable, DALI bus             |
| Product category                | Presence detector           |

Subject to technical modifications

# IR Quattro HD 24m DALI plus



In-ceiling installation EAN 4007841 035204 Article number 035204

#### **Detection Zone**



Possible mounting height: 2,50 m - 10,00 m

Orange: presence Black: tangential

## Master circuit diagram



### **Dimension Drawing**



## Master circuit diagram with electronic ballast OFF



## IR Quattro HD 24m DALI plus



In-ceiling installation EAN 4007841 035204 Article number 035204

### Master circuit diagram with switched luminaire

## Master/slave and master/master interconnection circuit diagram