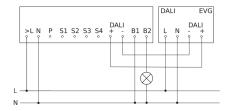

|
| Type of interconnection         | Master/master, Master/slave |
| Interconnection via             | Cable, DALI bus             |
| Product category                | Presence detector           |

Subject to technical modifications

# IR Quattro HD 24m DALI plus



In-ceiling installation EAN 4007841 035204 Article number 035204

#### **Detection Zone**



Possible mounting height: 2,50 m - 10,00 m

Orange: presence Black: tangential

## Master circuit diagram



### **Dimension Drawing**



## Master circuit diagram with electronic ballast OFF



## IR Quattro HD 24m DALI plus



In-ceiling installation EAN 4007841 035204 Article number 035204

### Master circuit diagram with switched luminaire

## Master/slave and master/master interconnection circuit diagram