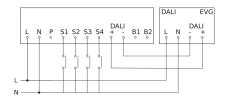

## Master circuit diagram

## Master circuit diagram with electronic ballast OFF

### Master circuit diagram with switched luminaire

## Master/slave and master/master interconnection circuit diagram