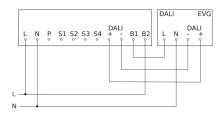

table           | 50 - 100 %                  |
| Twilight setting TEACH          | Yes                         |
| Constant-lighting control       | Yes                         |
| Interconnection                 | Yes                         |
| Type of interconnection         | Master/master, Master/slave |
| Interconnection via             | Cable, DALI bus             |
| Product category                | Presence detector           |

Subject to technical modifications

# IR Quattro HD 24m DALI plus



In-ceiling installation EAN 4007841 035204 Article number 035204

#### **Detection Zone**



Possible mounting height: 2,50 m - 10,00 m

Orange: presence Black: tangential

## Master circuit diagram



### **Dimension Drawing**



## Master circuit diagram with electronic ballast OFF



## IR Quattro HD 24m DALI plus



In-ceiling installation EAN 4007841 035204 Article number 035204

### Master circuit diagram with switched luminaire

## Master/slave and master/master interconnection circuit diagram