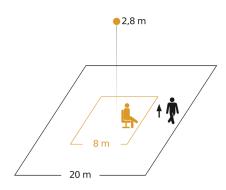

#### **Detection Zone**

Possible mounting height: 2,50 m - 10,00 m

Orange: presence Black: tangential

| Optimum mounting height                       | 2,8 m                                                                                                                                                                                                   |
|-----------------------------------------------|---------------------------------------------------------------------------------------------------------------------------------------------------------------------------------------------------------|
| Detection angle                               | 360 °                                                                                                                                                                                                   |
| Angle of aperture                             | 160 °                                                                                                                                                                                                   |
| Sneak-by guard                                | Yes                                                                                                                                                                                                     |
| Capability of masking out individual segments | No                                                                                                                                                                                                      |
| Electronic scalability                        | No                                                                                                                                                                                                      |
| Mechanical scalability                        | Yes                                                                                                                                                                                                     |
| Reach, radial                                 | 8 x 8 m (64 m <sup>2</sup> )                                                                                                                                                                            |
| Reach, tangential                             | 20 x 20 m (400 m <sup>2</sup> )                                                                                                                                                                         |
| Reach, presence                               | 8 x 8 m (64 m <sup>2</sup> )                                                                                                                                                                            |
| Switching zones                               | 4800 switching zones                                                                                                                                                                                    |
| Functions                                     | 4 inputs for conventional switches,<br>Semi-/fully automatic, Constant-<br>lighting control ON-OFF, Master/<br>slave override, Neighbouring group<br>function, Normal / test mode,<br>TouchDIM function |