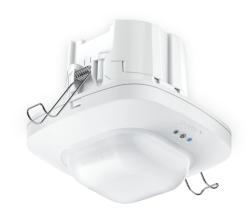

# IR Quattro HD 24m DALI plus

In-ceiling installation EAN 4007841 035204 Article number 035204

4800 zones

#### **Function description**

The gateway to intelligent lighting control. Intelligent infrared presence detector IR Quattro HD DALI plus with a wide range of additional functions, ideal for classrooms, open-plan offices and multi-storey car parks, mounting height up to 10 m, with three lighting channels (DALI addressable) for up to 64 luminaires, easily set up via app. Additional floating relay, constant-lighting control and variable light-level functions, button interface for all 3 lighting channels for controlling and dimming the floating relay (lighting mode), remotely controllable via Smart Remote.

#### **Technical specifications**

| Dimensions (L x W x H)  | 120 x 120 x 119 mm                                                                                                                                                                                                                           |
|-------------------------|----------------------------------------------------------------------------------------------------------------------------------------------------------------------------------------------------------------------------------------------|
| With motion detector    | Yes                                                                                                                                                                                                                                          |
| Manufacturer's Warranty | 5 years                                                                                                                                                                                                                                      |
| Settings via            | Remote control, Smart Remote                                                                                                                                                                                                                 |
| With remote control     | No                                                                                                                                                                                                                                           |
| Version                 | In-ceiling installation                                                                                                                                                                                                                      |
| PU1, EAN                | 4007841035204                                                                                                                                                                                                                                |
| Туре                    | Presence detector                                                                                                                                                                                                                            |
| Application, place      | Indoors                                                                                                                                                                                                                                      |
| Application, room       | classroom, lecture hall, open-plan office, high-bay warehouse, production facilities, conference room / meeting room, duty room, recreation room, changing room, sports hall, reception / lobby, multistorey / underground car park, Indoors |
| Colour                  | white                                                                                                                                                                                                                                        |
| Colour, RAL             | 9010                                                                                                                                                                                                                                         |