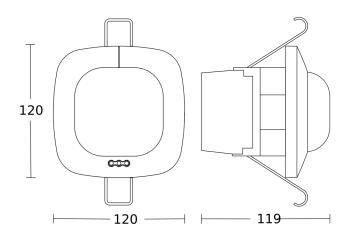

### **Dimension Drawing**

#### **Technical specifications**

| Dimensions (L x W x H)  | 120 x 120 x 119 mm                                                                                                                                                                                                                           |
|-------------------------|----------------------------------------------------------------------------------------------------------------------------------------------------------------------------------------------------------------------------------------------|
| With motion detector    | Yes                                                                                                                                                                                                                                          |
| Manufacturer's Warranty | 5 years                                                                                                                                                                                                                                      |
| Settings via            | Remote control, Smart Remote                                                                                                                                                                                                                 |
| With remote control     | No                                                                                                                                                                                                                                           |
| Version                 | In-ceiling installation                                                                                                                                                                                                                      |
| PU1, EAN                | 4007841035204                                                                                                                                                                                                                                |
| Туре                    | Presence detector                                                                                                                                                                                                                            |
| Application, place      | Indoors                                                                                                                                                                                                                                      |
| Application, room       | classroom, lecture hall, open-plan office, high-bay warehouse, production facilities, conference room / meeting room, duty room, recreation room, changing room, sports hall, reception / lobby, multistorey / underground car park, Indoors |
| Colour                  | white                                                                                                                                                                                                                                        |
| Colour, RAL             | 9010                                                                                                                                                                                                                                         |