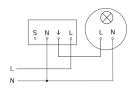

|
| Type of interconnection    | Master/master, Master/slave                                                                                                                    |
| Interconnection via        | Bluetooth                                                                                                                                      |
| Product category           | Presence detector                                                                                                                              |

# **True Presence**

COM1 - surface white EAN 4007841 057916 Article number 057916



#### **Detection Zone**



Possible mounting height: 2,00 m - 12,00 m

Orange: True Presence

Black: movement and presence

### Master circuit diagram



### **Dimension Drawing**