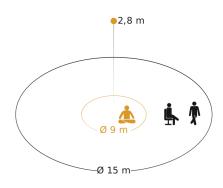

#### **Detection Zone**

Possible mounting height: 2,00 m - 12,00 m

Orange: True Presence

Black: movement and presence

| Reach, radial              | Ø 15 m (177 m²)                                                                                                                                |
|----------------------------|------------------------------------------------------------------------------------------------------------------------------------------------|
| Reach, tangential          | Ø 15 m (177 m²)                                                                                                                                |
| Reach, presence            | Ø 15 m (177 m²)                                                                                                                                |
| True Presence reach        | Ø 9 m (64 m²)                                                                                                                                  |
| Transmitter power          | < 1 mW                                                                                                                                         |
| Functions                  | Group parameterisation, Semi-/fully<br>automatic, Lighting scenario, Manual<br>ON / ON-OFF, Neighbouring group<br>function, Normal / test mode |
| Twilight setting           | 2 – 2000 lx                                                                                                                                    |
| Time setting               | 20 s - 60 Min.                                                                                                                                 |
| Basic light level function | No                                                                                                                                             |
| Main light adjustable      | No                                                                                                                                             |
| Twilight setting TEACH     | Yes                                                                                                                                            |
| Constant-lighting control  | No                                                                                                                                             |
| Interconnection            | Yes                                                                                                                                            |
| Type of interconnection    | Master/master, Master/slave                                                                                                                    |
| Interconnection via        | Bluetooth                                                                                                                                      |
| Product category           | Presence detector                                                                                                                              |

| Power consumption                             | 1 W                                        |
|-----------------------------------------------|--------------------------------------------|
| Technology, sensors                           | High frequency, Light sensor               |
| Mounting height                               | 2,00 – 12,00 m                             |
| Mounting height max.                          | 12,00 m                                    |
| Optimum mounting height                       | 2,8 m                                      |
| Montagehöhe max. True Presence<br>Erfassung   | 4,00 m                                     |
| HF-system                                     | 7,2 GHz                                    |
| Detection                                     | also through glass, wood and stud<br>walls |
| Detection angle                               | 360 °                                      |
| Angle of aperture                             | 160 °                                      |
| Sneak-by guard                                | Yes                                        |
| Capability of masking out individual segments | No                                         |
| Electronic scalability                        | Yes                                        |
| Mechanical scalability                        | No                                         |