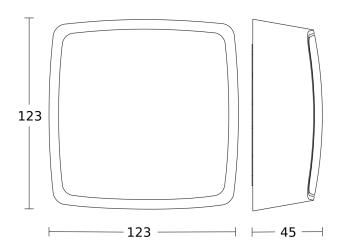

#### **Technical specifications**

| Dimensions (L x W x H)  | 45 x 123 x 123 mm                                                                                                                                                                                                                                                                                                         |
|-------------------------|---------------------------------------------------------------------------------------------------------------------------------------------------------------------------------------------------------------------------------------------------------------------------------------------------------------------------|
| With motion detector    | Yes                                                                                                                                                                                                                                                                                                                       |
| Manufacturer's Warranty | 5 years                                                                                                                                                                                                                                                                                                                   |
| Settings via            | Bluetooth                                                                                                                                                                                                                                                                                                                 |
| With remote control     | No                                                                                                                                                                                                                                                                                                                        |
| Version                 | COM1 - surface white                                                                                                                                                                                                                                                                                                      |
| PU1, EAN                | 4007841057916                                                                                                                                                                                                                                                                                                             |
| Туре                    | Presence detector                                                                                                                                                                                                                                                                                                         |
| Application, place      | Indoors                                                                                                                                                                                                                                                                                                                   |
| Application, room       | classroom, lecture hall, one-person office, open-plan office, high-bay warehouse, production facilities, conference room / meeting room, hotel room, care room, duty room, recreation room, dining hall / staff restaurant, changing room, kitchenette, sports hall, reception / lobby, WC / washroom, warehouse, Indoors |

### **Dimension Drawing**