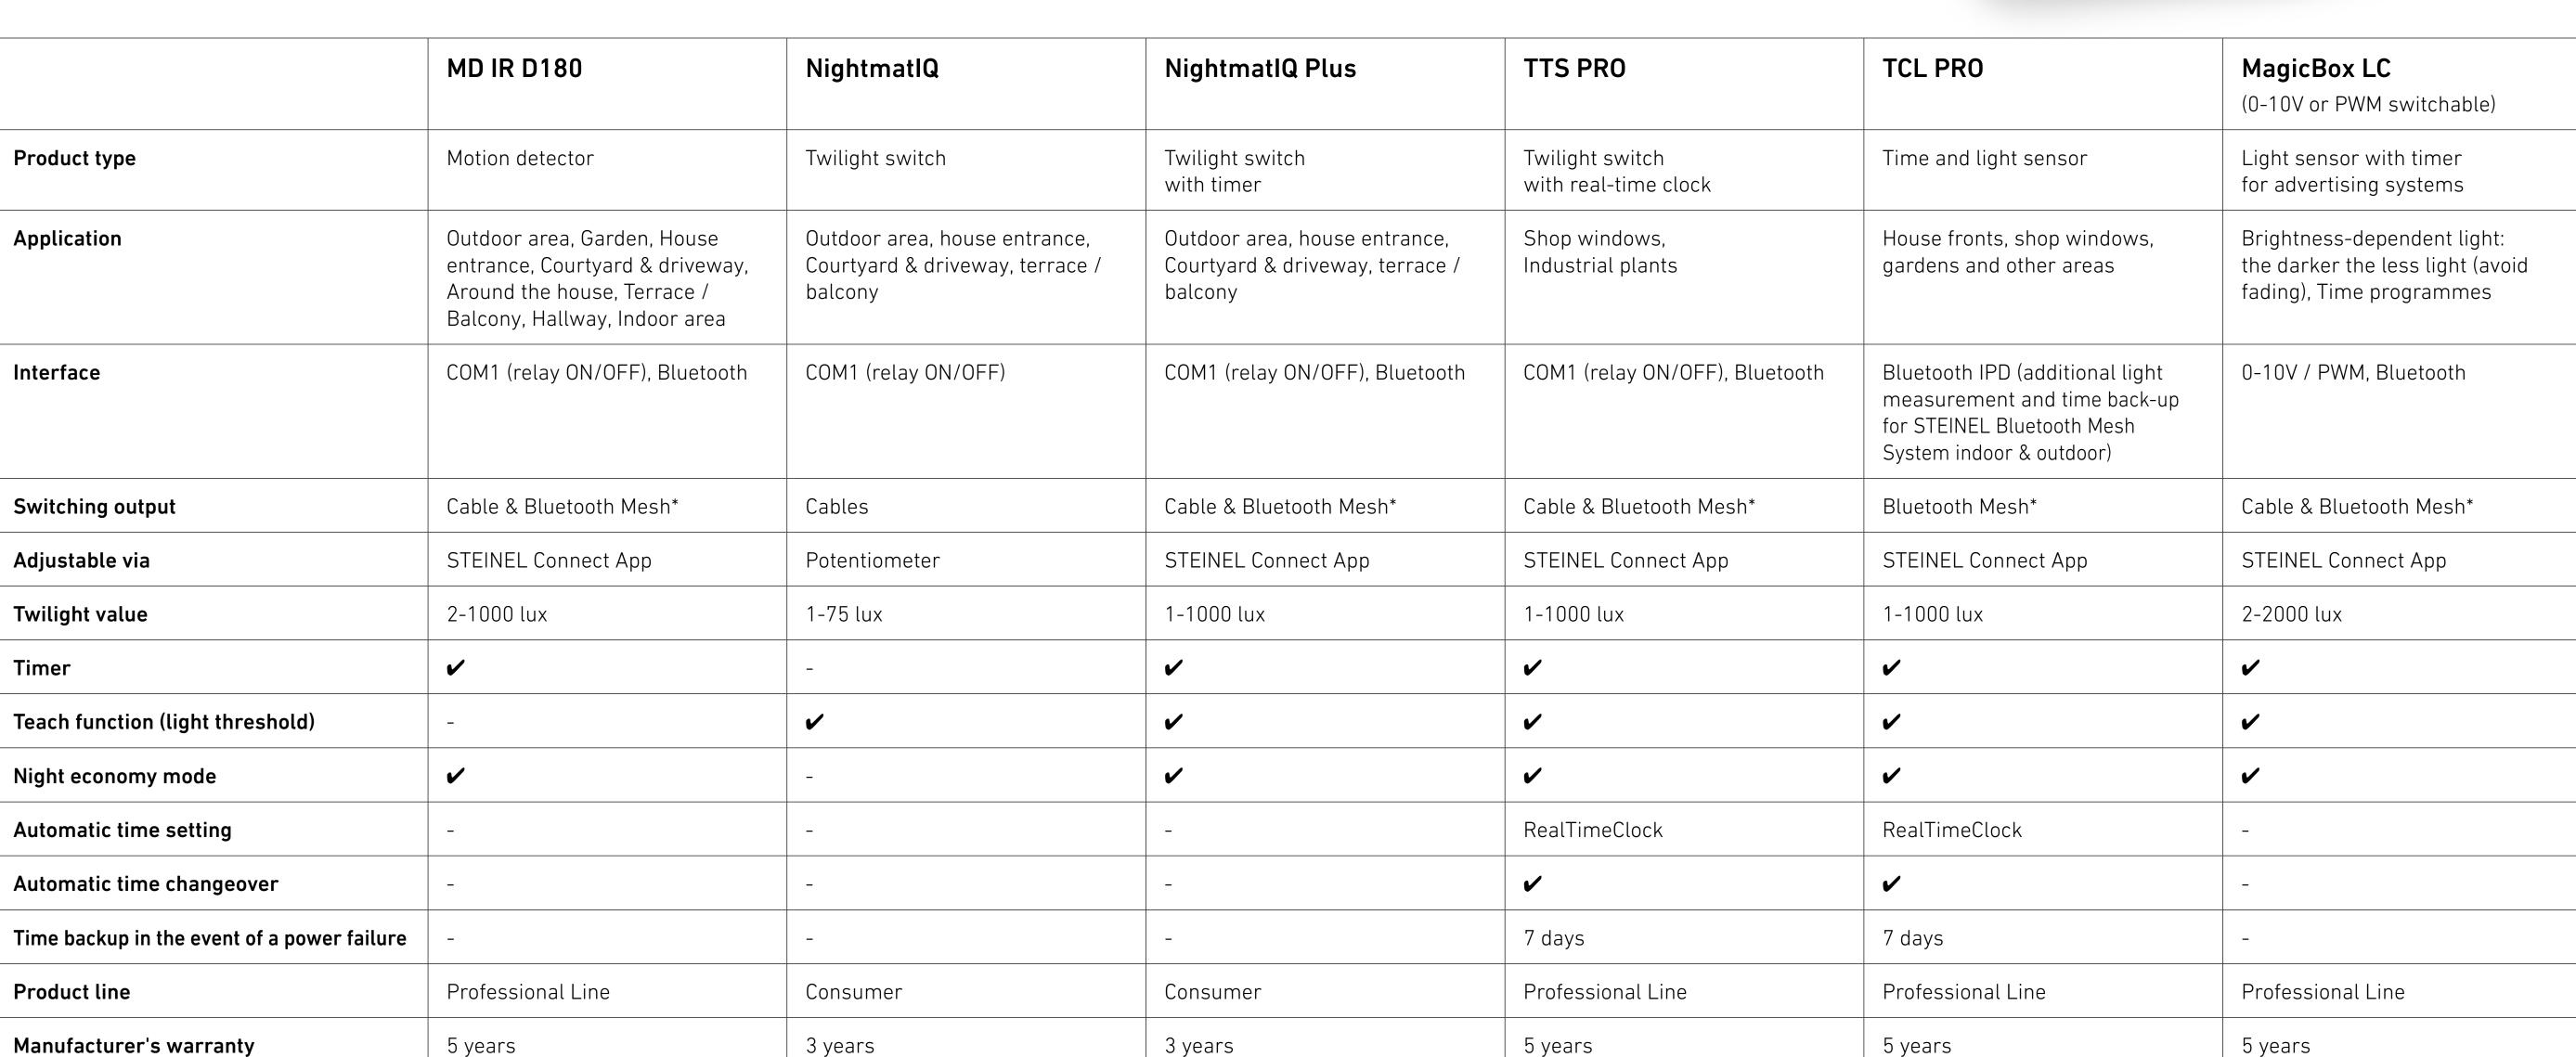

- Suitable for outdoor use (IP54)
- Straightforward, flat design made of UV-resistant material
- Adjustable via free STEINEL Connect app and Bluetooth Mesh (except for NightmatlQ)

|                                             | NightmatIQ                                                                  | NightmatIQ Plus                                                             | TTS PRO                              | TCL PRO                                                                                                                   | MagicBox LC<br>(0-10V or PWM switchable)                                                    |
|---------------------------------------------|-----------------------------------------------------------------------------|-----------------------------------------------------------------------------|--------------------------------------|---------------------------------------------------------------------------------------------------------------------------|---------------------------------------------------------------------------------------------|
| Product type                                | Twilight switch                                                             | Twilight switch with timer                                                  | Twilight switch with real-time clock | Time and light sensor                                                                                                     | Light sensor with timer for advertising systems                                             |
| Application                                 | Outdoor area, house entrance,<br>Courtyard & driveway, terrace /<br>balcony | Outdoor area, house entrance,<br>Courtyard & driveway, terrace /<br>balcony | Shop windows,<br>Industrial plants   | House fronts, shop windows, gardens and other areas                                                                       | Brightness-dependent light:<br>the darker the less light (avoid<br>fading), Time programmes |
| Interface                                   | COM1 (relay ON/OFF)                                                         | COM1 (relay ON/OFF), Bluetooth                                              | COM1 (relay ON/OFF), Bluetooth       | Bluetooth IPD (additional light<br>measurement and time back-up<br>for STEINEL Bluetooth Mesh<br>System indoor & outdoor) | 0-10V / PWM, Bluetooth                                                                      |
| Switching output                            | Cables                                                                      | Cable & Bluetooth Mesh*                                                     | Cable & Bluetooth Mesh*              | Bluetooth Mesh*                                                                                                           | Cable & Bluetooth Mesh*                                                                     |
| Adjustable via                              | Potentiometer                                                               | STEINEL Connect App                                                         | STEINEL Connect App                  | STEINEL Connect App                                                                                                       | STEINEL Connect App                                                                         |
| Twilight value                              | 1-75 lux                                                                    | 1-1000 lux                                                                  | 1-1000 lux                           | 1-1000 lux                                                                                                                | 2-2000 lux                                                                                  |
| Timer                                       | -                                                                           | <b>✓</b>                                                                    | <b>✓</b>                             | <b>✓</b>                                                                                                                  | <b>✓</b>                                                                                    |
| Teach function (light threshold)            | -                                                                           | <b>✓</b>                                                                    | <b>✓</b>                             | <b>✓</b>                                                                                                                  | <b>✓</b>                                                                                    |
| Night economy mode                          | -                                                                           | <b>✓</b>                                                                    | <b>✓</b>                             | <b>✓</b>                                                                                                                  | <b>✓</b>                                                                                    |
| Automatic time setting                      | -                                                                           | -                                                                           | RealTimeClock                        | RealTimeClock                                                                                                             | -                                                                                           |
| Automatic time changeover                   | -                                                                           | -                                                                           | ~                                    | <b>✓</b>                                                                                                                  | -                                                                                           |
| Time backup in the event of a power failure | -                                                                           | _                                                                           | 7 days                               | 7 days                                                                                                                    | -                                                                                           |
| Product line                                | Consumer                                                                    | Consumer                                                                    | Professional Line                    | Professional Line                                                                                                         | Professional Line                                                                           |
| Manufacturer's warranty                     | 3 years                                                                     | 3 years                                                                     | 5 years                              | 5 years                                                                                                                   | 5 years                                                                                     |
|                                             |                                                                             |                                                                             |                                      |                                                                                                                           |                                                                                             |