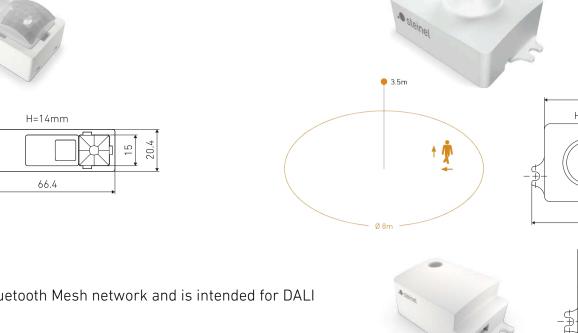

#### HF2

RF sensor module with a detection range of up to 8m at a maximum height of 3.5m. The presence detection is through glass and non-metallic materials. Ideal for inside luminaires.

#### HF2

RF sensor module with a detection range of up to 8m at a maximum height of 3.5m. The presence detection is through glass and nonmetallic materials. Ideal for inside luminaires.

Extension

The extension is used to expand the Bluetooth Mesh network and is intended for DALI luminaires without sensors.