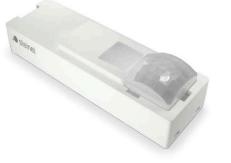

### Monoblock (Application Controller)

Monoblock sensors are compact sensors with highly developed high-frequency antenna technology and integrated controls. They enable simple and energy-efficient local luminaire control.

### Monoblock-Sensoren

- Reliable HF presence sensors for luminaire installation
- Simple control of individual luminaires
- Relay output (230V), DALI output with light control
- Accessories: Service and user remote control

DALI 2

Patch antenna | max. 5m detection range