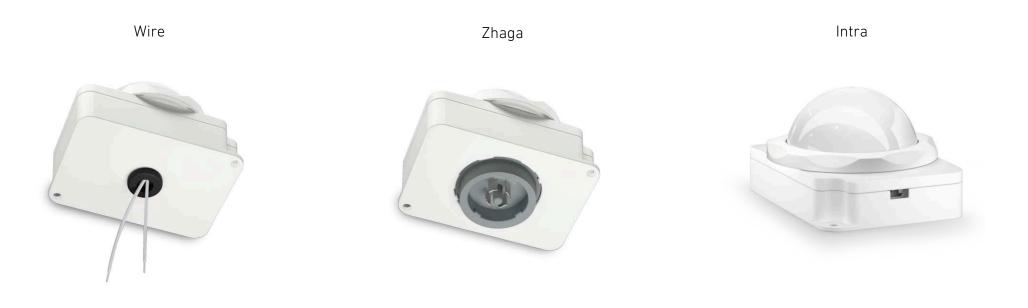

#### **Connection variants**

Both highbay sensors are available in the Wire and Intra versions with wires for luminaire installation and as a Zhaga variant for luminaire mounting.