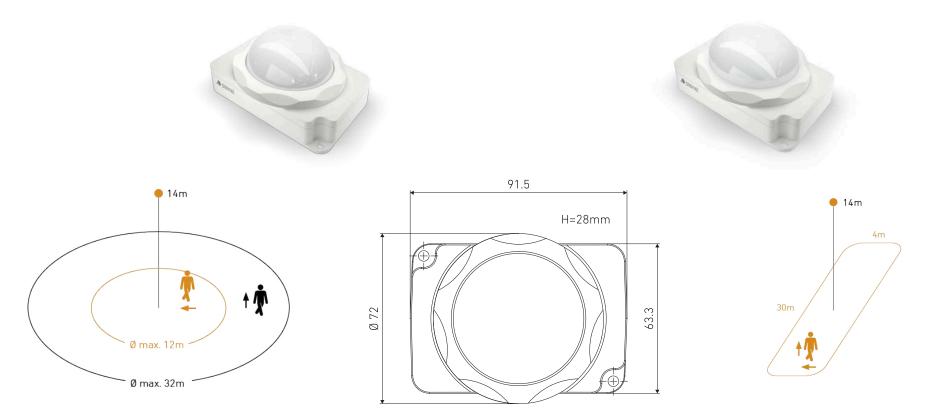

#### **HB PIR 3360**

Reliable highbay motion detector with a long range, ideal for high ceilings in industrial buildings or commercial properties. For installation heights of up to 14m and a maximum detection area with a diameter of 36m. Monitors up to 1000sqm.

#### HB PIR 345

Reliable highbay motion detector, ideal for great heights in warehouses, machine shops, check-in and waiting halls. For mounting heights of up to 14m and a rectangular detection area of up to 30x4m.