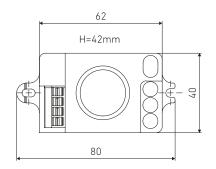

DALI 2

Patch antenna | max. 5m detection range

#### MB HF1 COM1

#### MB HF1 DALI-2

Integrated control of the 230V relay

DALI control with constant light control

#### MB HF2 COM1

Integrated control of the 230V relay

DALI control with constant light control