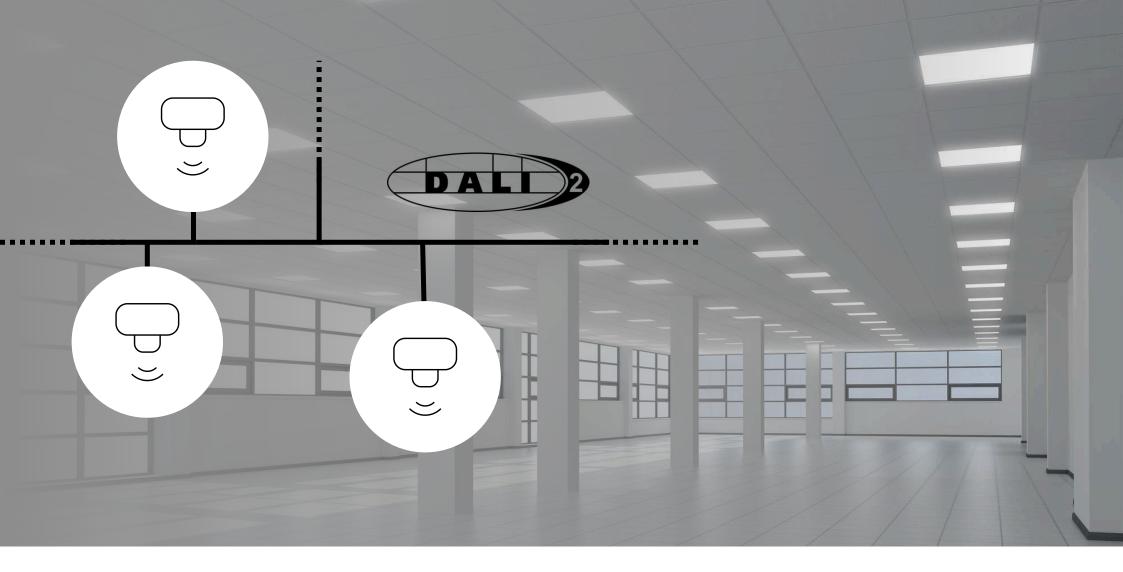

### **Reasons for STEINEL sensors**

STEINEL stands for quality: sensor quality and product durability. Discover the benefits of intelligent sensor solutions for modern and sustainable lighting.

DALI-2 certified, combinable with all other tools certified according to this standard

### NET wireless Mesh (Application Controller)

NET sensors connect wirelessly via mesh networks from third-party providers such as Bluetooth or Wirepas. They can be conveniently configured via an app and control directly connected DALI luminaires.

### **NET** sensors

- Proven PIR or HF presence sensors with constant light control
- DALI interface/control
- Products for offices, staircases, car parks

5m