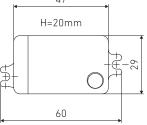

### SR-Sensoren

- Proven PIR or HF presence sensors with constant light control
- Compact control for room luminaires
- SR output for Philips Xitanium interface
- Accessories: service and user remote control

#### PIR

Unobtrusive PIR presence detector with a detection area of 4x4m (movement 6x6m). Compact and reliable recessed luminaire sensor for applications up to a maximum height of 5m.

#### HF2

RF sensor module with a detection range of up to 8m at a maximum height of 3.5m. The presence detection is through glass and non-metallic materials. Ideal for inside luminaires.