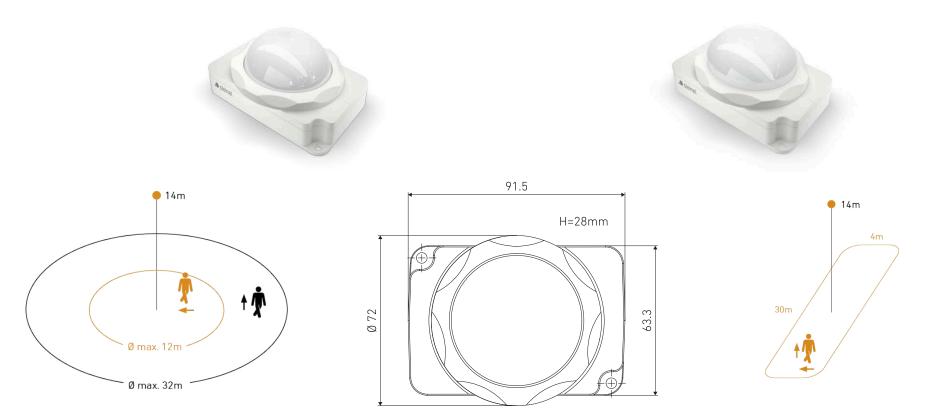

#### **HB PIR 3360**

Reliable highbay motion detector with a long range, ideal for high ceilings in industrial buildings or commercial properties. For installation heights of up to 14m and a maximum detection area with a diameter of 36m. Monitors up to 1000sqm.

#### HB PIR 345

Reliable highbay motion detector, ideal for great heights in warehouses, machine shops, check-in and waiting halls. For mounting heights of up to 14m and a rectangular detection area of up to 30x4m.