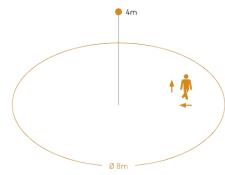

#### HF2

RF sensor module with a detection range of up to 8m at a maximum height of 3.5m. The presence detection is through glass and non-metallic materials. Ideal for inside luminaires.