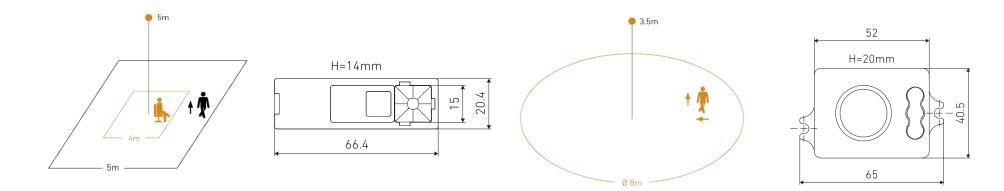

#### PIR

Unobtrusive PIR presence detector with a detection area of 4x4m (movement 6x6m). Compact and reliable recessed luminaire sensor for applications up to a maximum height of 5m.

#### HF2

RF sensor module with a detection range of up to 8m at a maximum height of 3.5m. The presence detection is through glass and non-metallic materials. Ideal for inside luminaires.