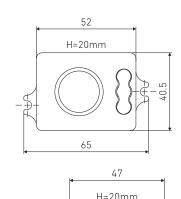

### Monoblock-Sensoren

- Reliable HF presence sensors for luminaire installation
- Simple control of individual luminaires
- Relay output (230V), DALI output with light control
- Accessories: Service and user remote control

DALI 2

Patch antenna | max. 5m detection range

#### MB HF1 COM1

#### MB HF1 DALI-2

Integrated control of the 230V relay

DALI control with constant light control

#### MB HF2 COM1

Integrated control of the 230V relay

DALI control with constant light control