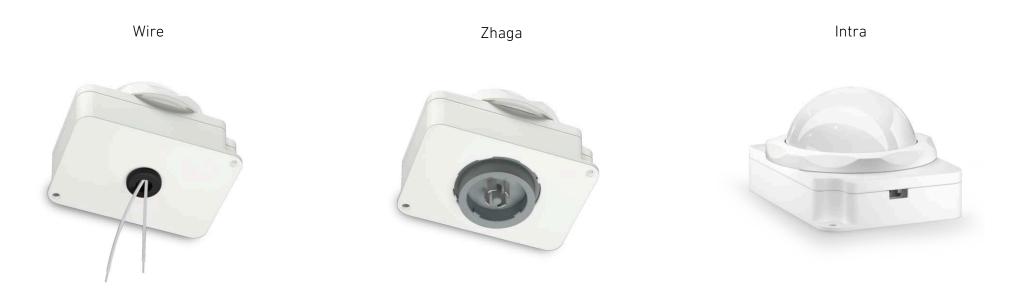

#### **Connection variants**

Both highbay sensors are available in the Wire and Intra versions with wires for luminaire installation and as a Zhaga variant for luminaire mounting.