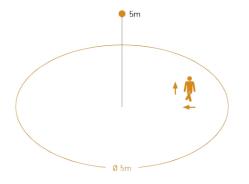

#### PIR

Unobtrusive PIR presence detector with a detection area of 4x4m (movement 6x6m). Compact and reliable recessed luminaire sensor for applications up to a maximum height of 5m.