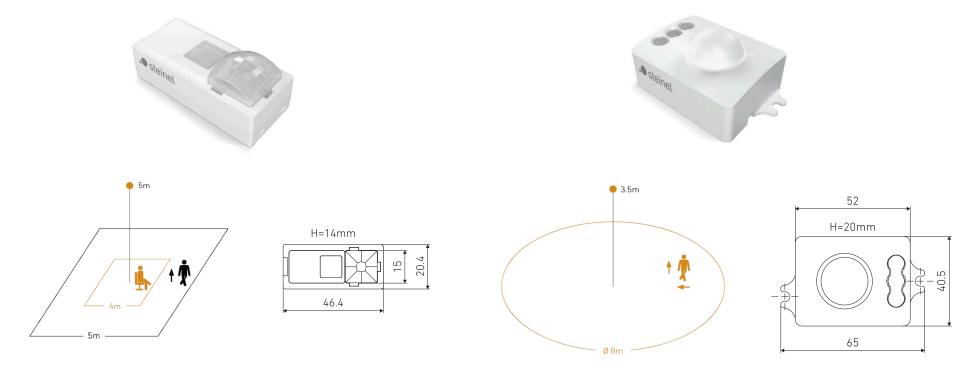

#### PIR

Unobtrusive PIR presence detector with a detection area of 4x4m (movement 6x6m). Compact and reliable recessed luminaire sensor for applications up to a maximum height of 5m.

#### HF2

RF sensor module with a detection range of up to 8m at a maximum height of 3.5m. The presence detection is through glass and non-metallic materials. Ideal for inside luminaires.

#### HF2

RF sensor module with a detection range of up to 8m at a maximum height of 3.5m. The presence detection is through glass and nonmetallic materials. Ideal for inside luminaires.

Extension

The extension is used to expand the Bluetooth Mesh network and is intended for DALI luminaires without sensors.