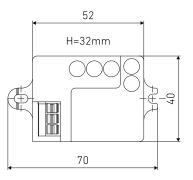

### Monoblock-Sensoren

- Reliable HF presence sensors for luminaire installation
- Simple control of individual luminaires
- Relay output (230V), DALI output with light control
- Accessories: Service and user remote control